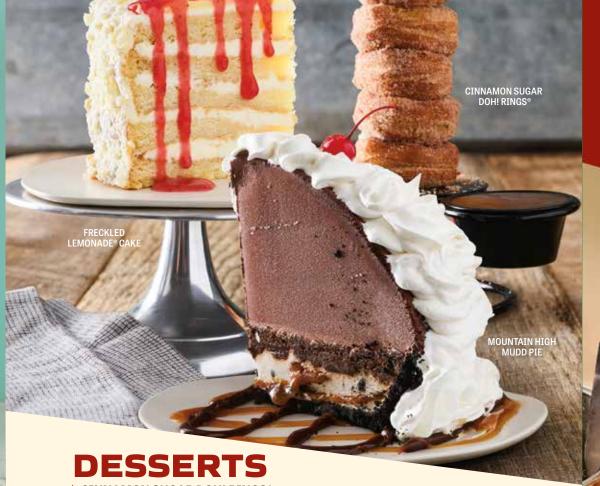

#### ★ CINNAMON SUGAR DOH! RINGS®

For cravings of the tallest order, eight fluffy croissant donuts tossed in cinnamon sugar. Served with caramel and fudge for dunking. 10.99 cal 1550 Cinnamon Sugar Doh! Ring Shorty® (Four rings) 8.99 cal 770

#### FRECKLED LEMONADE® CAKE

Layers of pillowy lemon cake and white chocolate flecked lemon mousse topped with lemon curd and strawberry purée. 7.99 cal 1060

#### **★** MOUNTAIN HIGH MUDD PIE

Layers of chocolate and vanilla ice cream, crumbled OREO® cookies, fudge and caramel. Whipped cream is your reward for reaching the top. 10.99 cal 1340