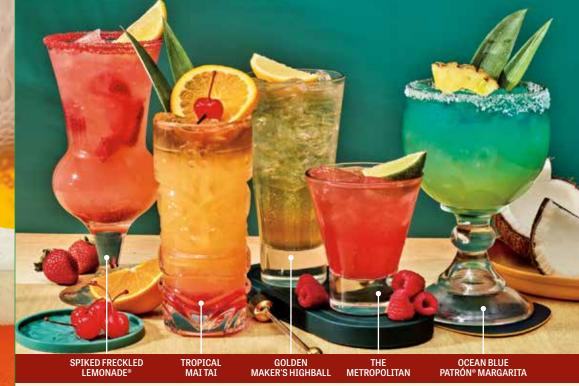

#### THE METROPOLITAN

Pinkies out for our take on a cosmo starring Grey Goose®, triple sec, raspberry, lime and all-natural sweet and sour. 9.99 cal 230

#### **★ SPIKED FRECKLED LEMONADE®**

The grown-up version of our famous blend of Minute Maid® Lemonade and strawberries with Smirnoff® Citrus Vodka, 8.49 cal 280

#### \* TROPICAL MAI TAI

Bring on the tropical vibes. Myers's® Dark and Bacardi® Black rums, orange liqueur, fruit juices, grenadine and sweet and sour. 10.29 cal 330

#### 2,000 calories a day is used for general nutrition advice, but calorie needs vary

**TEQUILA** 

**New!** OCEAN BLUE PATRÓN®

**MARGARITA** 

Cast away to island time with Silver Patrón®

Teguila, Cointreau®, pineapple juice, coconut,

agave and lime juice topped with a float of Blue

Curação, 12.99 cal 290

**New!** CASAMIGOS® CADILLAC

**MARGARITA** 

Shaking things up with Casamigos Blanco®,

agave, lime juice and a float of Grand

Marnier®, 12.99 cal 250

Lime, Strawberry, Desert Pear or Honey Mango

flavors. 4.99 cal 190-240

Available in Lime, Strawberry, Desert Pear

or Honey Mango flavors.

**BOURBON** 

New! GOLDEN MAKER'S HIGHBALL

Oaky meets fruity with this blend of Maker's

Mark® Bourbon Whisky, Sprite® and a splash of

honey mango flavor. 10.49 cal 260

New! OLD FASHIONED

A fresh take on a classic featuring Angel's Envy®

Bourbon, muddled orange, simple syrup, bitters

and a maraschino cherry. 10.49 cal 250