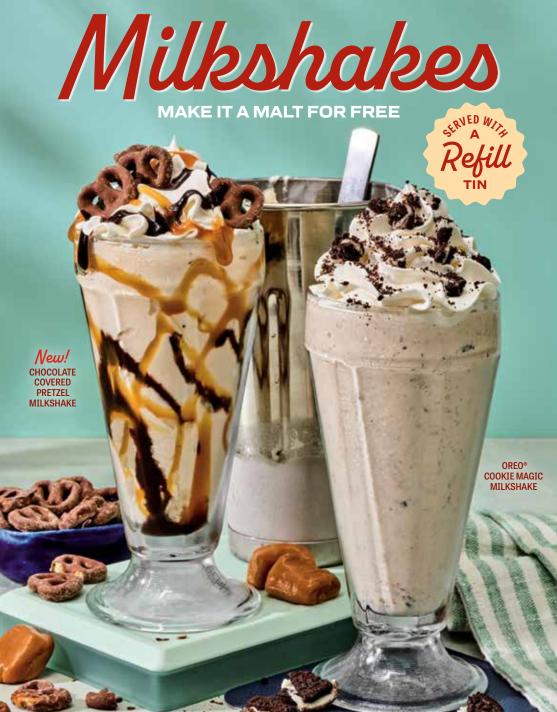

#### CHOCOLATE COVERED PRETZEL MILKSHAKE

A salty, sweet blend of vanilla soft serve, chocolate, caramel and chocolate covered pretzels. Topped with whipped cream, caramel, chocolate and mini chocolate covered pretzels. 6.99 cal 1260/1320

### ★ COOKIE MAGIC MILKSHAKE

Creamy vanilla soft serve blended with chocolate syrup and chunks of OREO® cookies. 6.39 cal 1040/1100

#### **MILKSHAKES**

We blend it up with creamy soft serve and your choice of Chocolate, Vanilla or Strawberry. 6.29 cal 930-1080

All milkshakes are also available in a kid's size.