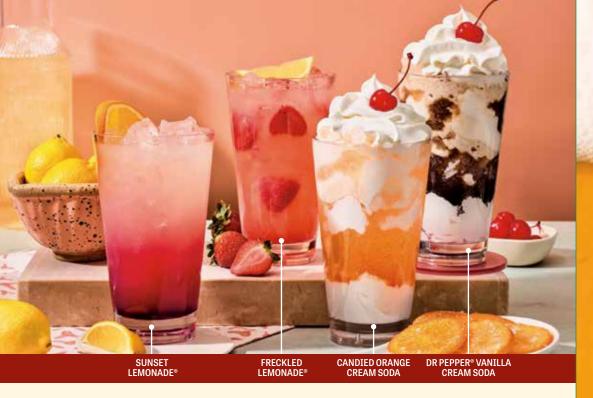

#### **SPECIALTY DRINKS**

**★ FRECKLED LEMONADE®** 

Our famous blend of Minute Maid® Lemonade and strawberries. 5.69 cal 200

#### **SUNSET LEMONADE**

Citrusy sweet Minute Maid® Lemonade with pineapple and desert pear. 5.69 cal 210

#### **CANDIED ORANGE, RASPBERRY.** OR DESERT PEAR

Your choice of flavors mixed with Sprite® and double the whipped cream for extra creaminess, 4.79 cal 280

#### DR PEPPER® VANILLA CREAM SODA

A blend of vanilla and Dr Pepper® with double the whipped cream for extra creaminess, 4.79 cal 310