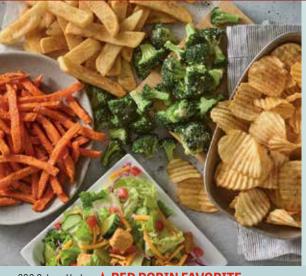

#### **STEAK FRIES** w/ meal\* free

Add a side 3.49 cal 350

#### **YUKON CHIPS** w/ meal\* free

Add a side 2.49 cal 500

#### STEAMED BROCCOLI w/ meal\* free

Add a side 3.49 cal 30

#### **GARLIC PARMESAN BROCCOLI**

w/ meal\* 2.89 Add a side 4.29 cal 80

#### **SIDE SALAD** w/ meal\* free

Add a side 3.69 cal 80-430

### **SWEET POTATO FRIES**

w/ meal\* 2.89 Add a side 4.29 cal 460

#### **GARLIC FRIES**

w/ meal\* 2.89 Add a side 4.29 cal 430

#### **COLESLAW**

w/ meal\* free Add a side 3.49 cal 180

#### **NOT BOTTOMLESS. BUT STILL DELICIOUS:**

**ONION RINGS** w/meal\* 3.39 cal 280