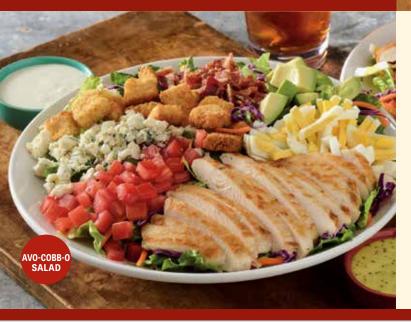

#### AVO-COBB-O SALAD

Grilled chicken breast, hardwood-smoked bacon, avocado, bleu cheese crumbles, hard-boiled egg, tomato and croutons on mixed greens with your choice of dressing. 16.69 cal 550<sup>+</sup>