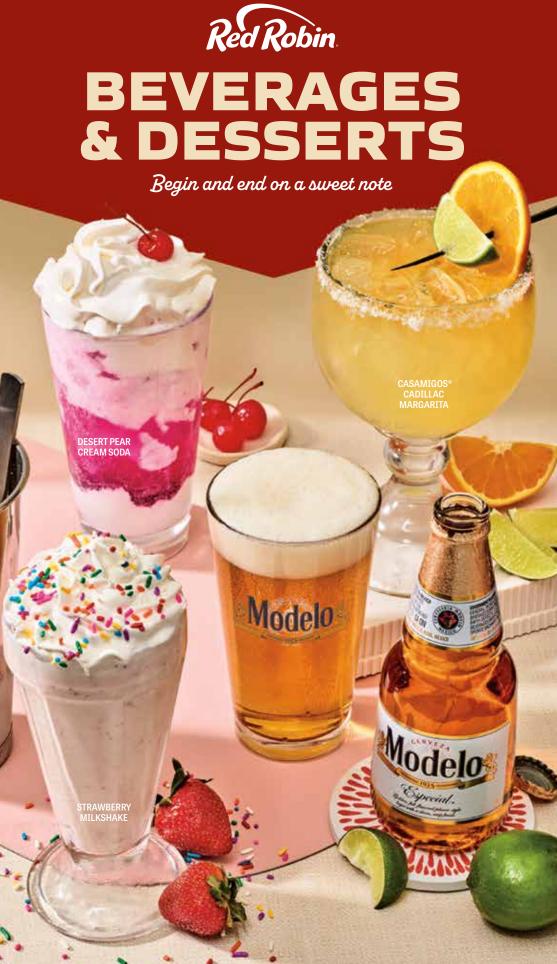

#### **★ ROOT BEER FLOAT**

Creamy soft serve and Barg's® Root Beer always hits the sweet spot. 6.29 cal 580

#### New & Improved! **CREAM SODAS**

#### **CANDIED ORANGE, RASPBERRY.** OR DESERT PEAR

Your choice of flavors mixed with Sprite® and double the whipped cream for extra creaminess, 4.79 cal 280

#### DR PEPPER® VANILLA CREAM SODA

A blend of vanilla and Dr Pepper® with double the whipped cream for extra creaminess, 4.79 cal 310

agave and lime juice topped with a float of Blue

Curação, 12.99 cal 290

**New!** CASAMIGOS® CADILLAC

**MARGARITA** 

Shaking things up with Casamigos Blanco®,

agave, lime juice and a float of Grand

Marnier®, 12.99 cal 250