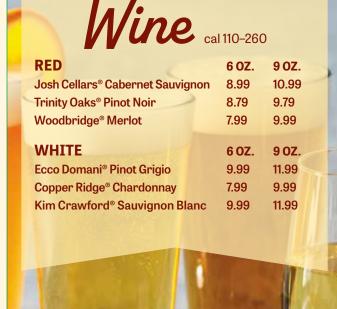

e® and double the whipped cream for extra creaminess, 4.79 cal 280

#### DR PEPPER® VANILLA CREAM SODA

A blend of vanilla and Dr Pepper® with double the whipped cream for extra creaminess, 4.79 cal 310

#### **TEA & LEMONADE**

Fresh-brewed regular or sweetened Gold Peak® Tea or Minute Maid® **Lemonade.** 3.29 cal 0–140

With Peach, Honey Mango or Raspberry 3.39 cal 90-120

Also available in sugar-free Peach or

Raspberry 3.39 cal 0

### **SOFT DRINKS**

3.29 cal 0-140













### Buy your burger a 12-22 oz, cal 100-400 Blue Moon® Michelob Ultra® **Belgian White** Heineken® Lagunitas IPA® Modelo Especial® **New Belgium** Stella Artois® Fat Tire® **Angry Orchard** Voodoo Ranger Hard Cider® Juicy Haze IPA® **Budweiser®** Coors Light® Twisted Tea® Corona Extra® Miller Lite® Yuengling®



2,000 calories a day is used for general nutrition advice, but calorie needs var



### **VODKA**

egional

**BEERS** 

#### TITO'S® BLUE CHILL

It's electric! Tito's® Handmade Vodka, blue curação, pineapple juice, club soda and all-natural sweet and sour. Topped with whipped cream and a cherry. 8.49 cal 250

#### THE METROPOLITAN

Pinkies out for our take on a cosmo starring Grey Goose®, triple sec, raspberry, lime and all-natural sweet and sour. 9.99 cal 230

#### **★ SPIKED FRECKLED LEMONADE®**

The grown-up version of our famous blend of Minute Maid® Lemonade and strawberries with Smirnoff® Citrus Vodka, 8.49 cal 280

#### **★ LONG ISLAND ICED TEA**

Vodka, gin, rum, teguila, triple sec, Coca-Cola® and all-natural sweet and sour. 9.69 cal 370

#### \* \* SAND IN YOUR SHORTS®

Take a