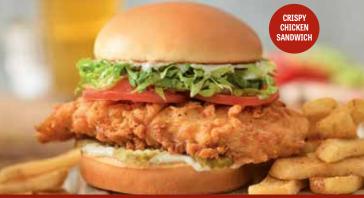

#### **CRISPY CHICKEN SANDWICH**

Simply perfect! This new, improved recipe features hand-breaded chicken breast fried golden brown and served with pickles, lettuce, tomato and mayo. 16.79 cal 910