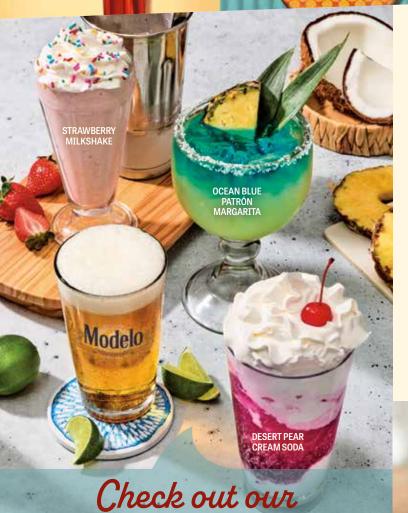

#### **MILKSHAKES**

We blend it up with creamy soft serve and your choice of Chocolate, Vanilla or Strawberry. 6.29 cal 930-1080

All milkshakes are also available in a kid's size.

#### 2,000 calories a day is used for general nutrition advice, but calorie needs vary

**TEQUILA** 

**New!** OCEAN BLUE PATRÓN®

**MARGARITA** 

Cast away to island time with Silver Patrón®

Teguila, Cointreau®, pineapple juice, coconut,

agave and lime juice topped with a float of Blue

Curação, 12.99 cal 290

**New!** CASAMIGOS® CADILLAC

**MARGARITA** 

Shaking things up with Casamigos Blanco®,

agave, lime juice and a float of Grand

Marnier®, 12.99 cal 250