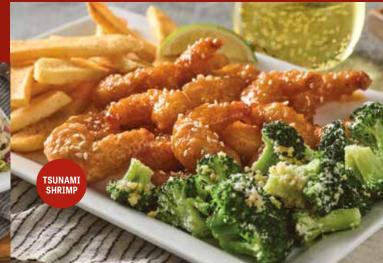

#### **TSUNAMI SHRIMP**

Panko-breaded shrimp tossed in a sweet and spicy sauce. Served on a bed of Yukon Chips and finished with sesame seeds. 13.59 cal 1000

#### TSUNAMI SHRIMP

Panko-breaded shrimp tossed in a sweet and spicy sauce. Garnished with sesame seeds. Served with garlic parmesan broccoli and your choice of Bottomless side. 18.09 cal 1160-1630