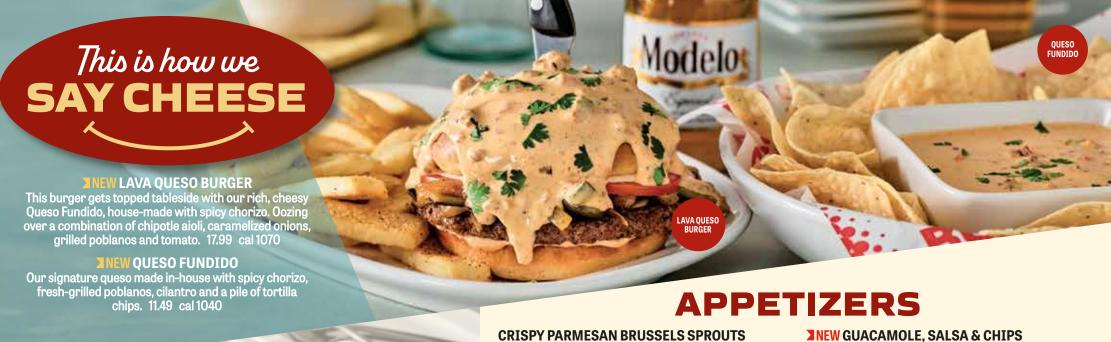

#### **NEW LAVA QUESO**

Chipotle aioli, caramelized onions, grilled poblanos and tomato. Topped tableside with Queso Fundido, house-made with spicy chorizo and fresh-grilled poblanos. 17.99 cal 1070

#### **QUESO FUNDIDO**

Our signature queso made in-house with spicy chorizo, fresh-grilled poblanos and cilantro. 3.69 cal 240