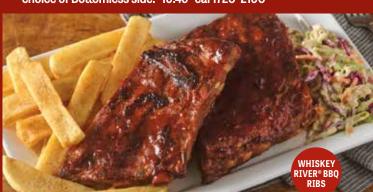

#### WHISKEY RIVER® BBQ RIBS

A half rack of tender St. Louis-style pork ribs glazed with Whiskey River® BBQ Sauce. Served with coleslaw and your choice of Bottomless side. 19.49 cal 1720–2190