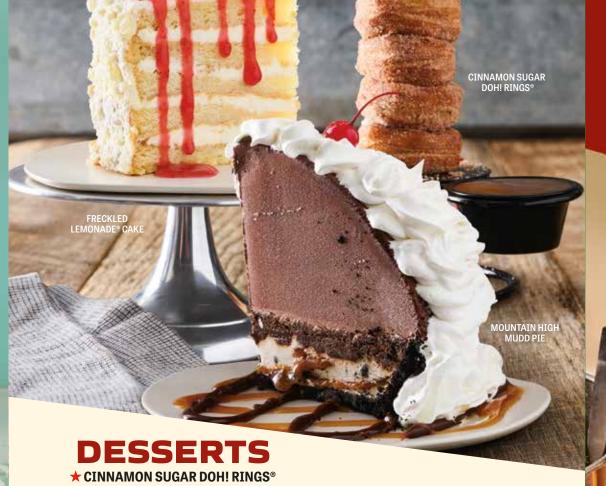

## Let's Shake Things Up

2,000 calories a day is used for general nutrition advice, but calorie needs vary

For cravings of the tallest order, eight fluffy croissant donuts tossed in cinnamon sugar. Served with caramel and fudge for dunking. 11.29 cal 1550 Cinnamon Sugar Doh! Ring Shorty® (Four rings) 9.29 cal 770

#### FRECKLED LEMONADE® CAKE

Layers of pillowy lemon cake and white chocolate flecked lemon mousse topped with lemon curd and strawberry purée. 8.79 cal 1060

#### **★** MOUNTAIN HIGH MUDD PIE

Layers of chocolate and vanilla ice cream, crumbled OREO® cookies, fudge and caramel. Whipped cream is your reward for reaching the top. 10.99 cal 1340