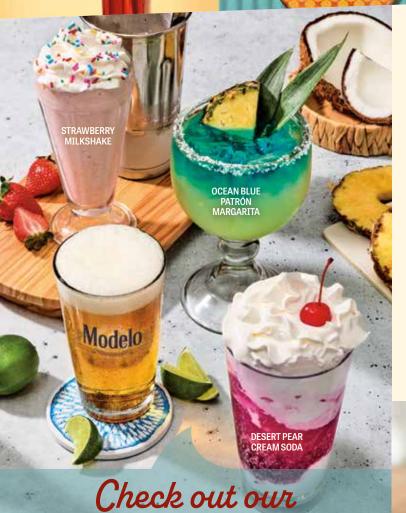

#### **MILKSHAKES**

We blend it up with creamy soft serve and your choice of Chocolate, Vanilla or Strawberry. 6.39 cal 930-1080

All milkshakes are also available in a kid's size.

### **BOURBON**

**TEQUILA** 

**New!** OCEAN BLUE PATRÓN®

**MARGARITA** 

Cast away to island time with Silver Patrón®

Teguila, Cointreau®, pineapple juice, coconut,

agave and lime juice topped with a float of Blue

Curação, 12.99 cal 290

**New!** CASAMIGOS® CADILLAC

**MARGARITA** 

Shaking things up with Casamigos Blanco®,

agave, lime juice and a float of Grand

Marnier®, 12.99 cal 250

**★ RED'S SIGNATURE MARGARITA** 

Our signature margarita with Milagro