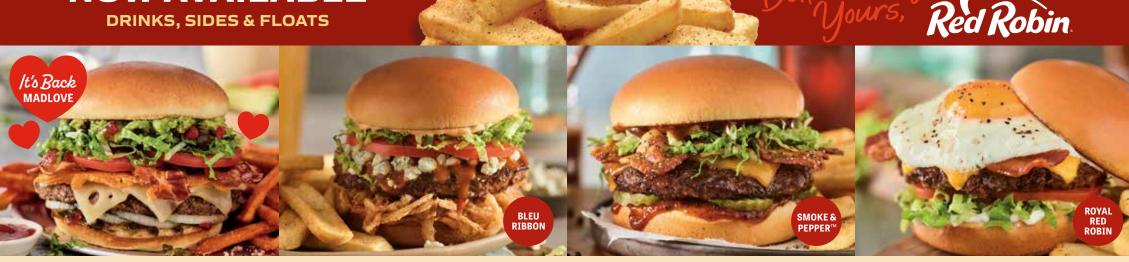

# OVER 30 BOTTOMLESS ITEMS NOW AVAILABLE

**DRINKS, SIDES & FLOATS** 

#### NEW MADLOVE Back and better than ever! The MadLove is back and fully re-loaded with pepper jack, melty Swiss, cheddar-and-parmesan crisp, sweet jalapeño relish, candied bacon, freshly-smashed avocado, lettuce, tomato and onion. 17.99 cal 1140

#### NEW BLEU RIBBON

Steak sauce, bleu cheese crumbles, crispy onion straws, chipotle aioli, lettuce and tomato for a steakhouse experience. Knives optional. 16.49 cal 1030

#### **★ SMOKE & PEPPER™**

This combo of black-peppered bacon, cheddar, lettuce, pickles and Smoke & Pepper™ ketchup is smokin'. 17.79 cal 790

#### ROYAL RED ROBIN\*

It's a classic! Sunnyside up egg\*, hardwood-smoked bacon, American cheese, lettuce, tomato and mayo. 17.39 cal 1120