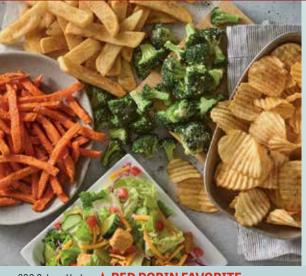

#### **STEAK FRIES** w/ meal\* free

**YUKON CHIPS** 

Add a side 3.89 cal 350

#### w/ meal\* free

Add a side 2.89 cal 500

#### STEAMED BROCCOLI

w/ meal\* free Add a side 3.89 cal 30

#### **GARLIC PARMESAN BROCCOLI**

w/ meal\* 2.99 Add a side 4.39 cal 80

#### **SIDE SALAD** w/meal\* free

Add a side 3.89 cal 80-430

### **SWEET POTATO FRIES**

w/ meal\* 2.99 Add a side 4.39 cal 460

#### **GARLIC FRIES** w/ meal\* 2.99

Add a side 4.39 cal 430

### **COLESLAW**

w/ meal\* free Add a side 3.89 cal 180