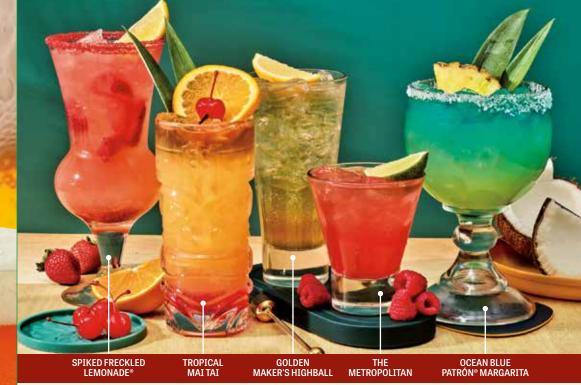

#### THE METROPOLITAN

Pinkies out for our take on a cosmo starring Grey Goose®, triple sec, raspberry, lime and all-natural sweet and sour. 10.09 cal 230

#### **★ SPIKED FRECKLED LEMONADE®**

The grown-up version of our famous blend of Minute Maid® Lemonade and strawberries with Smirnoff® Citrus Vodka, 9.99 cal 280

#### \* TROPICAL MAI TAI

Bring on the tropical vibes. Myers's® Dark and Bacardi® Black rums, orange liqueur, fruit juices, grenadine and sweet and sour. 10.49 cal 330

### **BOURBON**

**TEQUILA** 

**New!** OCEAN BLUE PATRÓN®

**MARGARITA** 

Cast away to island time with Silver Patrón®

Teguila, Cointreau®, pineapple juice, coconut,

agave and lime juice topped with a float of Blue

Curação, 12.99 cal 290

**New!** CASAMIGOS® CADILLAC

**MARGARITA** 

Shaking things up with Casamigos Blanco®,

agave, lime juice and a float of Grand

Marnier®, 12.99 cal 250

**★ RED'S SIGNATURE MARGARITA** 

Our signature margarita with Milagro

flavors. 4.99 cal 190-240

Available in Lime, Strawberry, Desert Pear

or Honey Mango flavors.

New! GOLDEN MAKER'S HIGHBALL

Oaky meets fruity with this blend of Maker's Mark® Bourbon Whisky, Sprite® and a splash of honey mango flavor. 10.49 cal 260