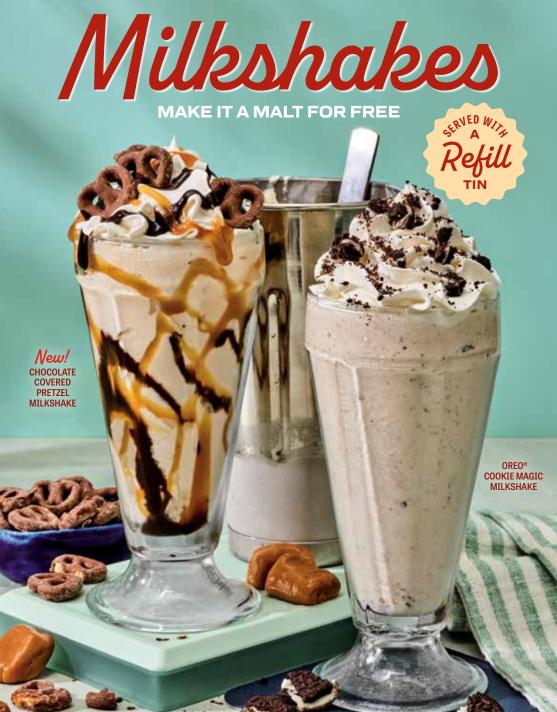

#### CHOCOLATE COVERED PRETZEL MILKSHAKE

A salty, sweet blend of vanilla soft serve, chocolate, caramel and chocolate covered pretzels. Topped with whipped cream, caramel, chocolate and mini chocolate covered pretzels. 6.99 cal 1260/1320

### ★ COOKIE MAGIC MILKSHAKE

Creamy vanilla soft serve blended with chocolate syrup and chunks of OREO® cookies. 6.49 cal 1040/1100

#### **MILKSHAKES**

We blend it up with creamy soft serve and your choice of Chocolate, Vanilla or Strawberry. 6.39 cal 930-1080

All milkshakes are also available in a kid's size.