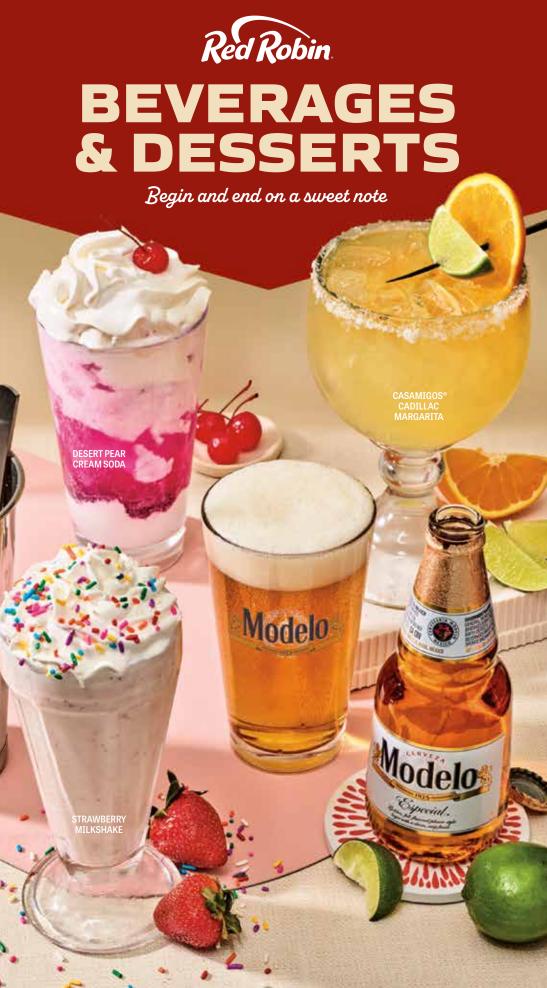

#### **SPECIALTY DRINKS**

**★ FRECKLED LEMONADE®** 

Our famous blend of Minute Maid® Lemonade and strawberries. 5.89 cal 200

#### **SUNSET LEMONADE**

Citrusy sweet Minute Maid® Lemonade with pineapple and desert pear. 5.89 cal 210

#### **★ ROOT BEER FLOAT**

Creamy soft serve and Barg's® Root Beer always hits the sweet spot. 6.39 cal 580

Curação, 12.99 cal 290

**New!** CASAMIGOS® CADILLAC

**MARGARITA** 

Shaking things up with Casamigos Blanco®,

agave, lime juice and a float of Grand

Marnier®, 12.99 cal 250

**★ RED'S SIGNATURE MARGARITA** 

Our signature margarita with Milagro