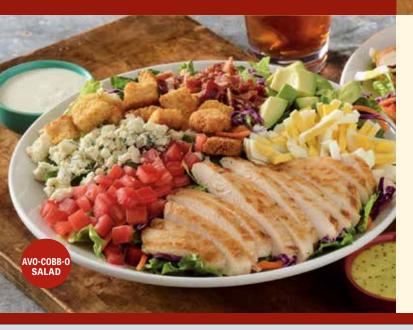

#### AVO-COBB-O SALAD

Grilled chicken breast, hardwood-smoked bacon, avocado, bleu cheese crumbles, hard-boiled egg, tomato and croutons on mixed greens with your choice of dressing. 17.49 cal 550<sup>+</sup>