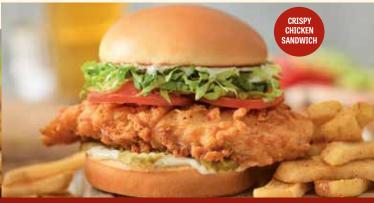

#### **CRISPY CHICKEN SANDWICH**

Simply perfect! This new, improved recipe features hand-breaded chicken breast fried golden brown and served with pickles, lettuce, tomato and mayo. 17.09 cal 910