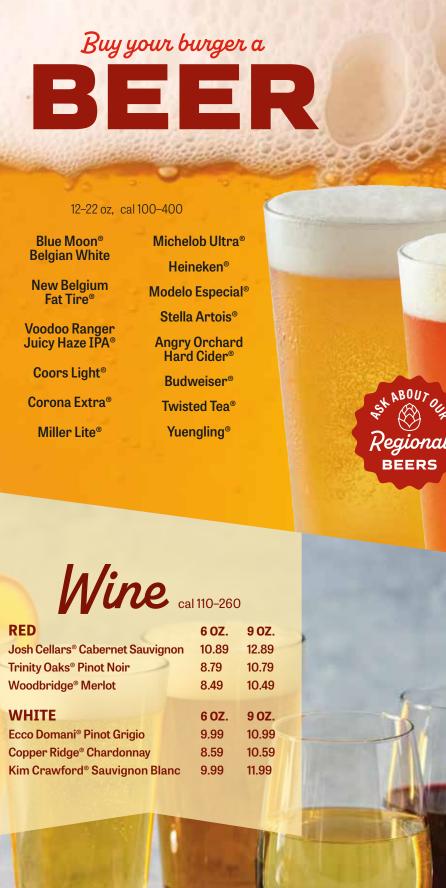

*

A berry refreshing blend of raspberry, lime and Sprite®. 5.49 cal 210

#### **★ ROOT BEER FLOAT**

Creamy soft serve and Barg's® Root Beer always hits the sweet spot. 6.39 cal 580

#### New & Improved! **CREAM SODAS**

#### **CANDIED ORANGE, RASPBERRY.** OR DESERT PEAR

Your choice of flavors mixed with Sprite® and double the whipped cream for extra creaminess. 4.89 cal 280

#### DR PEPPER® VANILLA CREAM SODA

A blend of vanilla and Dr Pepper® with double the whipped cream for extra creaminess, 4.89 cal 310

#### **TEA & LEMONADE**

Fresh-brewed regular or sweetened Gold Peak® Tea or Minute Maid® **Lemonade.** 3.69 cal 0-140

With Peach, Honey Mango or Raspberry 3.79 cal 90-120

Also available in sugar-free Peach or Raspberry 3.79 cal 0

### **SOFT DRINKS**

3.69 cal 0-140















2,000 calories a day is used for general nutrition advice, but calorie needs var



### **VODKA**

#### TITO'S® BLUE CHILL

It's electric! Tito's® Handmade Vodka, blue curação, pineapple juice, club soda and all-natural sweet and sour. Topped with whipped cream and a cherry. 8.59 cal 250

#### THE METROPOLITAN

Pinkies out for our take on a cosmo starring Grey Goose®, triple sec, raspberry, lime and all-natural sweet and sour. 10.09 cal 230

#### **★ SPIKED FRECKLED LEMONADE®**

The grown-up version of our famous blend of Minute Maid® Lemonade and strawberries with Smirnoff® Citrus Vodka, 9.99 cal 280

#### **★ LONG ISLAND ICED TEA**

Vodka, gin, rum, teguila, triple sec, Coca-Cola® and all-natural sweet and sour. 9.89 cal 370

#### \* \* SAND IN YOUR SHORTS®

Take a long sip on the beac