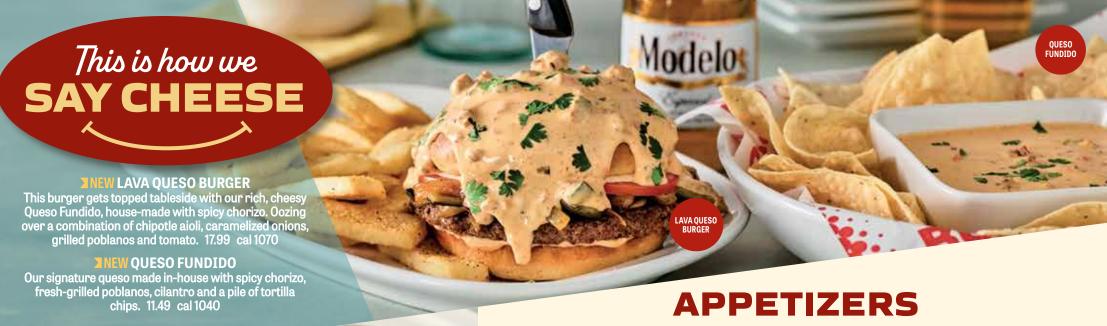

#### **NEW LAVA QUESO**

Chipotle aioli, caramelized onions, grilled poblanos and tomato. Topped tableside with Queso Fundido, house-made with spicy chorizo and fresh-grilled poblanos. 17.99 cal 1070

#### **QUESO FUNDIDO**

Our signature queso made in-house with spicy chorizo, fresh-grilled poblanos and cilantro. 3.89 cal 240