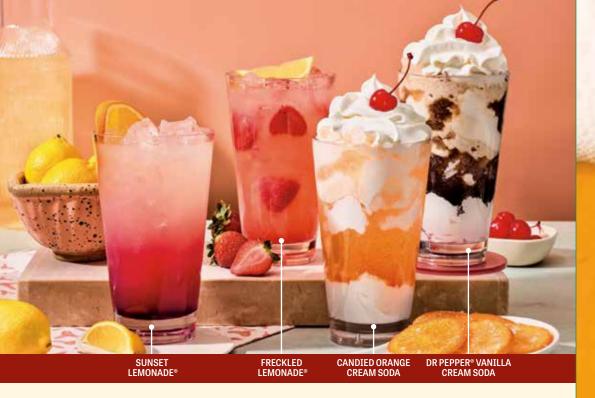

#### **SUNSET LEMONADE**

Citrusy sweet Minute Maid® Lemonade with pineapple and desert pear. 5.89 cal 210

#### **CANDIED ORANGE, RASPBERRY.** OR DESERT PEAR

Your choice of flavors mixed with Sprite® and double the whipped cream for extra creaminess. 4.89 cal 280

#### DR PEPPER® VANILLA CREAM SODA

A blend of vanilla and Dr Pepper® with double the whipped cream for extra creaminess, 4.89 cal 310