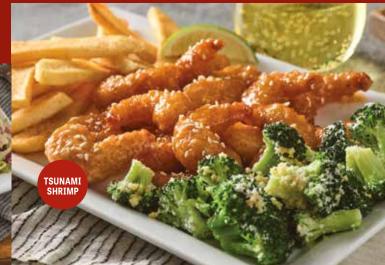

#### **TSUNAMI SHRIMP**

Panko-breaded shrimp tossed in a sweet and spicy sauce. Served on a bed of Yukon Chips and finished with sesame seeds. 14.59 cal 1000

#### TSUNAMI SHRIMP

Panko-breaded shrimp tossed in a sweet and spicy sauce. Garnished with sesame seeds. Served with garlic parmesan broccoli and your choice of Bottomless side. 19.09 cal 1160-1630