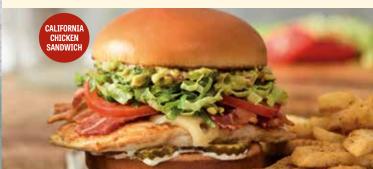

#### **★ WHISKEY RIVER® BBQ CHICKEN SANDWICH**

Our famous Whiskey River® BBQ Sauce, crispy onion straws, cheddar, lettuce, tomato and mayo. 16.19 cal 940

Get your glaze on with the sweet, tangy combo of teriyaki, grilled fresh pineapple and Swiss. Served with lettuce, tomato and mayo. 16.19 cal 760