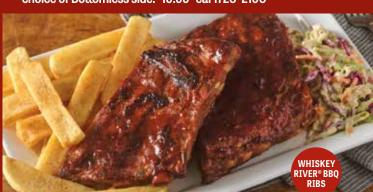

#### WHISKEY RIVER® BBQ RIBS

A half rack of tender St. Louis-style pork ribs glazed with Whiskey River® BBQ Sauce. Served with coleslaw and your choice of Bottomless side. 19.99 cal 1720–2190