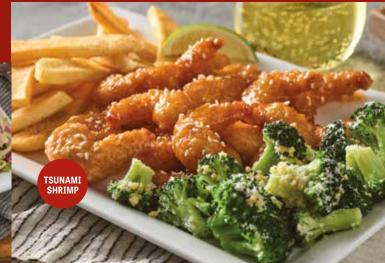

### **TSUNAMI SHRIMP**

Panko-breaded shrimp tossed in a sweet and spicy sauce. Served on a bed of Yukon Chips and finished with sesame seeds. 12.29 cal 1000

Red Robin

### **TSUNAMI SHRIMP**

Panko-breaded shrimp tossed in a sweet and spicy sauce. Garnished with sesame seeds. Served with garlic parmesan broccoli and your choice of Bottomless side. 17.49 cal 1160–1630