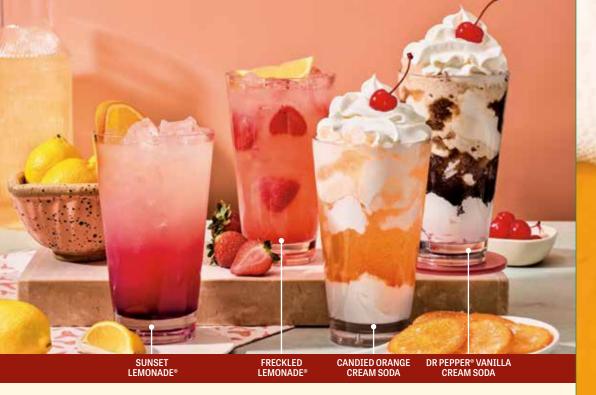

#### **★ FRECKLED LEMONADE®**

Our famous blend of Minute Maid® Lemonade and strawberries. 4.99 cal 200

#### **SUNSET LEMONADE**

Citrusy sweet Minute Maid® Lemonade with pineapple and desert pear. 4.99 cal 210

### **CANDIED ORANGE, RASPBERRY,** OR DESERT PEAR

Your choice of flavors mixed with Sprite® and double the whipped cream for extra creaminess. 4.69 cal 280

#### DR PEPPER® VANILLA CREAM SODA

A blend of vanilla and Dr Pepper® with double the whipped cream for extra creaminess, 4.69 cal 310