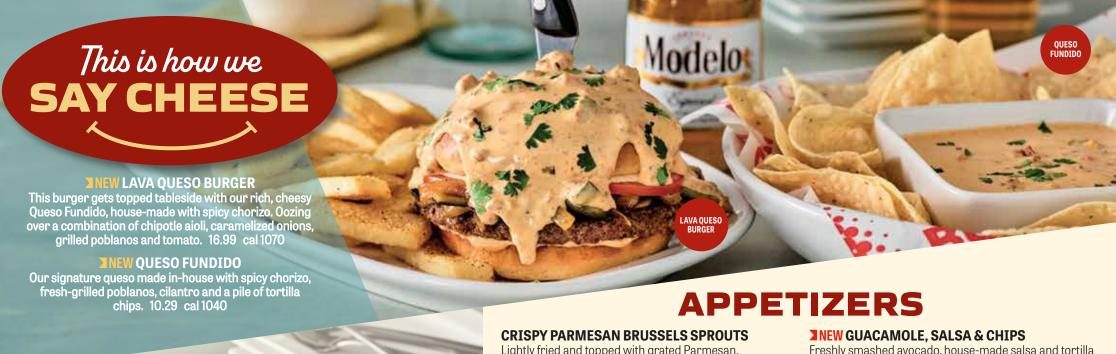

#### **NEW LAVA QUESO** Chipotle aioli, caramelized onions, grilled poblanos

and tomato. Topped tableside with Queso Fundido, house-made with spicy chorizo and fresh-grilled poblanos. 16.99 cal 1070

Topped with pepper-jack, crispy jalapeños, Scorpion Pepper Sauce, pickles, hot rings, lettuce, tomato and roasted garlic aioli. This one is fire! 15.59 cal 1070

Freshly smashed avocado, house-made salsa and tortilla chips. 10.29 cal 860