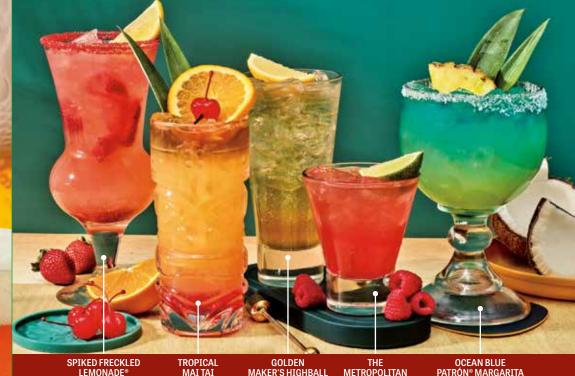

#### **★ SPIKED FRECKLED LEMONADE®**

The grown-up version of our famous blend of Minute Maid® Lemonade and strawberries with Smirnoff® Citrus Vodka, cal 280

#### \* TROPICAL MAI TAI

Bring on the tropical vibes. Myers's® Dark and Bacardi® Black rums, orange liqueur, fruit juices, grenadine and sweet and sour. cal 330

### **GOLDEN MAKER'S HIGHBALL**

Oaky meets fruity with this blend of Maker's Mark® Bourbon Whisky, Sprite® and a splash of honey mango flavor. cal 260

### THE METROPOLITAN

Pinkies out for our take on a cosmo starring Grey Goose®, triple sec, raspberry, lime and all-natural sweet and sour. cal 230

### **New!** OCEAN BLUE PATRÓN® **MARGARITA**

Cast away to island time with Silver Patrón® Tequila, Cointreau®, pineapple juice, coconut, agave and lime juice topped with a float of Blue Curação. cal 290