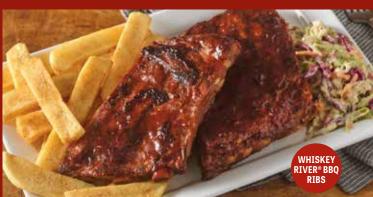

### WHISKEY RIVER® BBQ RIBS

A half rack of tender St. Louis-style pork ribs glazed with Whiskey River® BBQ Sauce. Served with coleslaw and your choice of Bottomless side. 18.49 cal 1720–2190