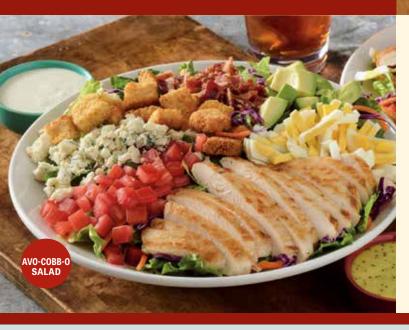

### **♥ AVO-COBB-O SALAD**

Grilled chicken breast, hardwood-smoked bacon, avocado, bleu cheese crumbles, hard-boiled egg, tomato and croutons on mixed greens with your choice of dressing. 14.29 cal  $550^{\circ}$ 