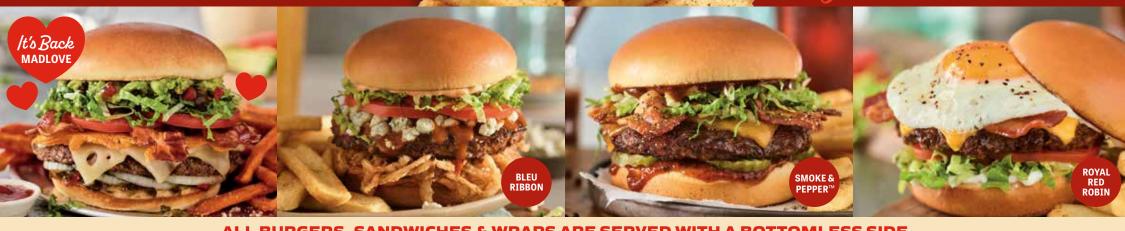

### NEW MADLOVE Back and better than ever! The MadLove is back and fully re-loaded with

pepper jack, melty Swiss, cheddar-and-parmesan crisp, sweet jalapeño relish, candied bacon, freshly-smashed avocado, lettuce, tomato and onion. 16.99 cal 1140

### **BLEU RIBBON**

Steak sauce, bleu cheese crumbles, crispy onion straws, chipotle aioli, lettuce and tomato for a steakhouse experience. Knives optional. 14.59 cal 1030

### **★ SMOKE & PEPPER™**

This combo of black-peppered bacon, cheddar, lettuce, pickles and Smoke & Pepper™ ketchup is smokin'. 15.59 cal 790

Add sautéed mushrooms for 1.49 cal 120

### ★ ROYAL RED ROBIN\*

It's a classic! Sunnyside up egg\*, hardwood-smoked bacon, American cheese, lettuce, tomato and mayo. 15.29 cal 1120

Add sliced avocado for 1.49 cal 60