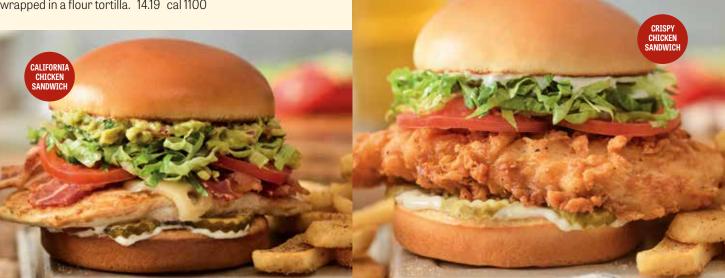

#### **CALIFORNIA CHICKEN SANDWICH**

The flavor comes in waves. With freshly-smashed avocado, hardwood-smoked bacon, Swiss, pickles, lettuce, tomato and mayo. 15.19 cal 700

### **CRISPY CHICKEN SANDWICH**

Simply perfect! This new, improved recipe features handbreaded chicken breast fried golden brown and served with pickles, lettuce, tomato and mayo. 14.29 cal 910