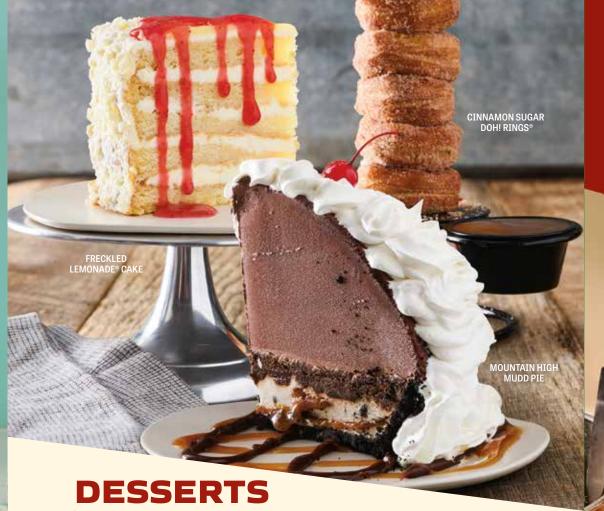

#### ★ CINNAMON SUGAR DOH! RINGS®

For cravings of the tallest order, eight fluffy croissant donuts tossed in cinnamon sugar. Served with caramel and fudge for dunking. 10.79 cal 1550 Cinnamon Sugar Doh! Ring Shorty® (Four rings) 8.79 cal 770

#### FRECKLED LEMONADE® CAKE

Layers of pillowy lemon cake and white chocolate flecked lemon mousse topped with lemon curd and strawberry purée. 8.99 cal 1060

#### **★** MOUNTAIN HIGH MUDD PIE

Layers of chocolate and vanilla ice cream, crumbled OREO® cookies, fudge and caramel. Whipped cream is your reward for reaching the top. 9.79 cal 1340