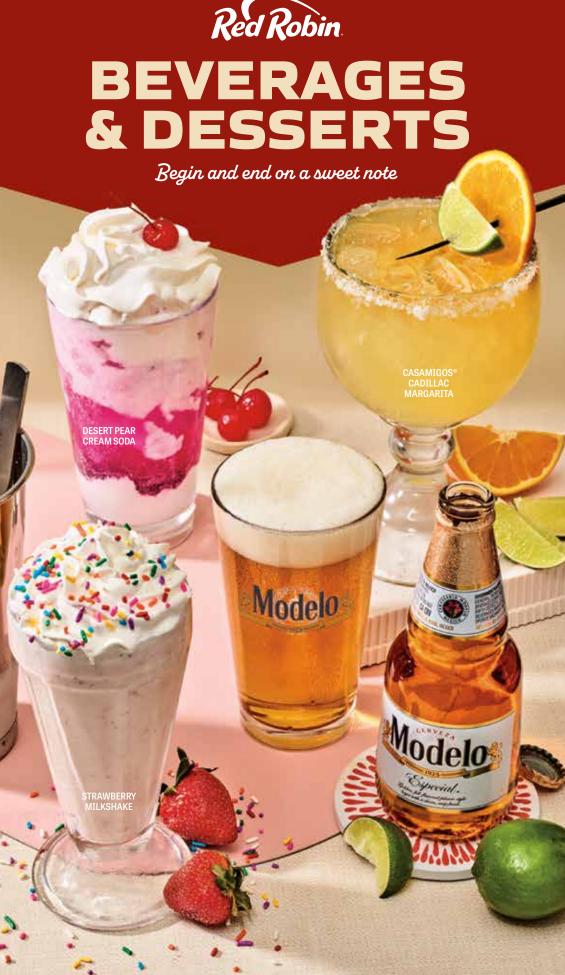

# **BOTTOMLESS** *Beverages*

#### **★ ROOT BEER FLOAT**

Creamy soft serve and Barq's® Root Beer always hits the sweet spot. 4.99 cal 580

#### **CASAMIGOS® CADILLAC MARGARITA**

Shaking things up with Casamigos Blanco®. agave, lime juice and a float of Grand Marnier®. cal 250