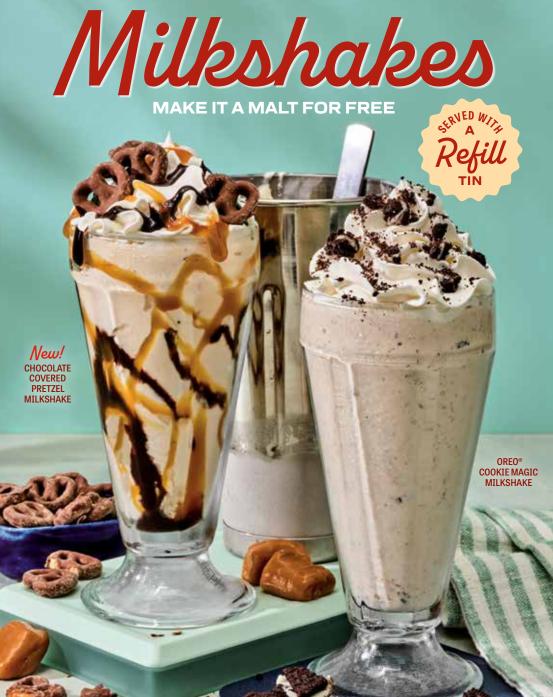

### New!

### CHOCOLATE COVERED PRETZEL MILKSHAKE

A salty, sweet blend of vanilla soft serve, chocolate, caramel and chocolate covered pretzels. Topped with whipped cream, caramel, chocolate and mini chocolate covered pretzels. 7.49 cal 1260/1320

Make it boozy with a shot of Maker's Mark®

### COOKIE MAGIC MILKSHAKE

Creamy vanilla soft serve blended with chocolate syrup and chunks of OREO® cookies. 6.49 cal 1040/1100

### **MILKSHAKES**

We blend it up with creamy soft serve and your choice of Chocolate, Vanilla or Strawberry. 6.49 cal 930-1080

All milkshakes are also available in a kid's size.