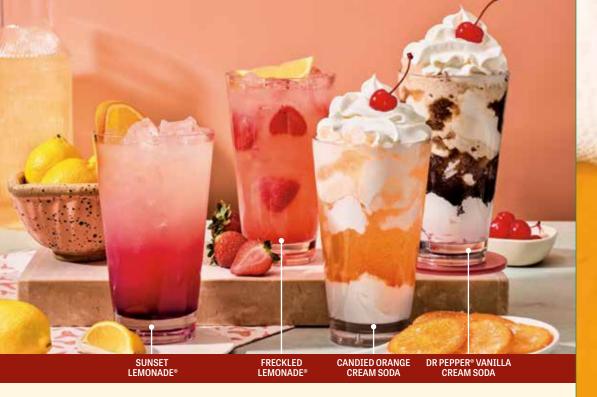

### **★ FRECKLED LEMONADE®**

Our famous blend of Minute Maid® Lemonade and strawberries. 4.99 cal 200

### **SUNSET LEMONADE**

Citrusy sweet Minute Maid® Lemonade with pineapple and desert pear. 4.99 cal 210

### **CANDIED ORANGE, RASPBERRY,** OR DESERT PEAR

Your choice of flavors mixed with Sprite® and double the whipped cream for extra creaminess. 4.69 cal 280

### DR PEPPER® VANILLA CREAM SODA

A blend of vanilla and Dr Pepper® with double the whipped cream for extra creaminess, 4.69 cal 310