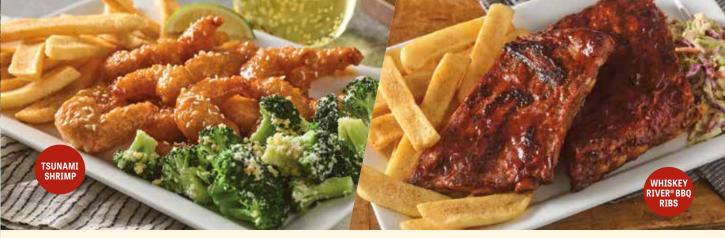

### **TSUNAMI SHRIMP**

Panko-breaded shrimp tossed in a sweet and spicy sauce. Served on a bed of Yukon Chips and finished with sesame seeds, 12.79 cal 1000

### WHISKEY RIVER® BBQ RIBS

A half rack of tender St. Louis-style pork ribs glazed with Whiskey River® BBQ Sauce. Served with coleslaw and your choice of Bottomless side. 18.79 cal 1720-2190

### TSUNAMI SHRIMP

Panko-breaded shrimp tossed in a sweet and spicy sauce. Garnished with sesame seeds. Served with garlic parmesan broccoli and your choice of Bottomless side. 17.69 cal 1160–1630