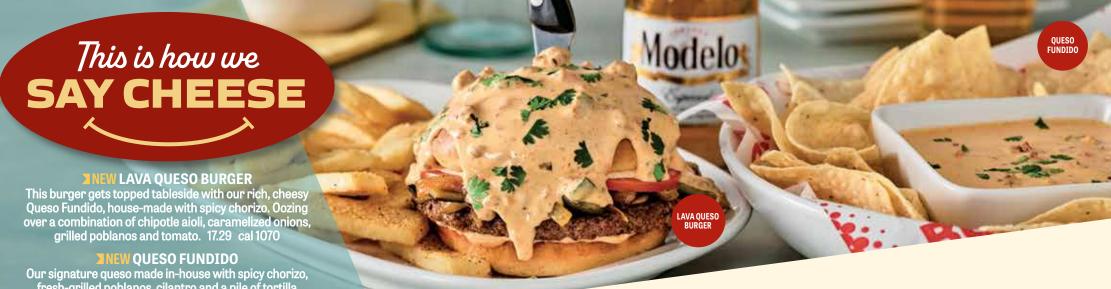

### **NEW LAVA QUESO**

Chipotle aioli, caramelized onions, grilled poblanos and tomato. Topped tableside with Queso Fundido, house-made with spicy chorizo and fresh-grilled poblanos. 17.29 cal 1070

Topped with pepper-jack, crispy jalapeños, Scorpion Pepper Sauce, pickles, hot rings, lettuce, tomato and roasted garlic aioli. This one is fire! 15.99 cal 1070

Our signature queso made in-house with spicy chorizo, fresh-grilled poblanos, cilantro and a pile of tortilla chips. 10.49 cal 1040