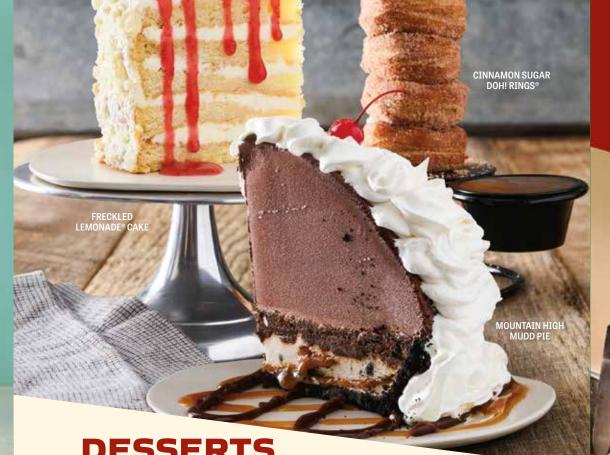

### **DESSERTS**

### ★ CINNAMON SUGAR DOH! RINGS®

For cravings of the tallest order, eight fluffy croissant donuts tossed in cinnamon sugar. Served with caramel and fudge for dunking. 10.79 cal 1550 Cinnamon Sugar Doh! Ring Shorty® (Four rings) 8.79 cal 770

### FRECKLED LEMONADE® CAKE

Layers of pillowy lemon cake and white chocolate flecked lemon mousse topped with lemon curd and strawberry purée. 9.69 cal 1060

### **★** MOUNTAIN HIGH MUDD PIE

Layers of chocolate and vanilla ice cream, crumbled OREO® cookies, fudge and caramel. Whipped cream is your reward for reaching the top. 9.79 cal 1340

nttps://www.redrobin.com/pages/allergens/menu/.