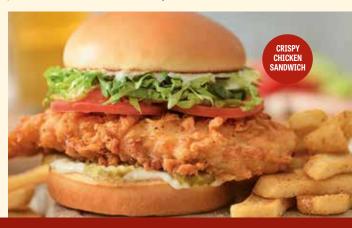

### **CRISPY CHICKEN SANDWICH**

Simply perfect! This new, improved recipe features handbreaded chicken breast fried golden brown and served with pickles, lettuce, tomato and mayo. 14.59 cal 910