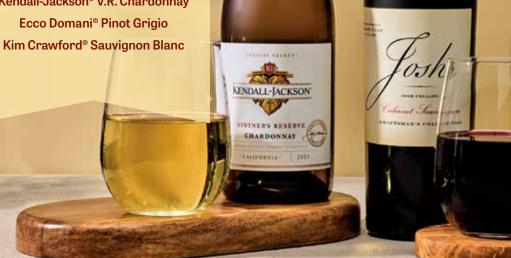

# Wine

RED 6 0Z. 9 0Z. cal 140-220 14 Hands® Merlot

Josh Cellars® Cabernet Sauvignon

WHITE 6 0z. 9 0z. cal 130-220 Kendall-Jackson® V.R. Chardonnay

2,000 calories a day is used for general nutrition advice, but calorie needs vary