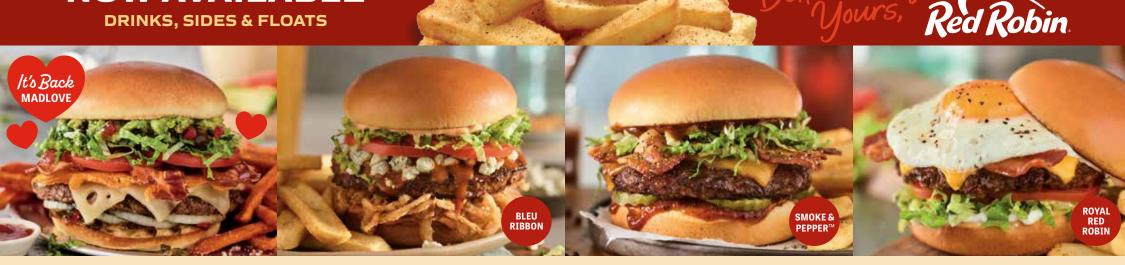

### NEW MADLOVE Back and better than ever! The MadLove is back and fully re-loaded with pepper jack, melty Swiss, cheddar-and-parmesan crisp, sweet jalapeño relish, candied bacon,

freshly-smashed avocado, lettuce, tomato and onion. 17.29 cal 1140

### **BLEU RIBBON**

Steak sauce, bleu cheese crumbles, crispy onion straws, chipotle aioli, lettuce and tomato for a steakhouse experience. Knives optional. 14.99 cal 1030

### **★ SMOKE & PEPPER™**

This combo of black-peppered bacon, cheddar, lettuce, pickles and Smoke & Pepper™ ketchup is smokin'. 15.99 cal 790

Add sautéed mushrooms for 1.49 cal 120

### ROYAL RED ROBIN\*

It's a classic! Sunnyside up egg\*, hardwood-smoked bacon, American cheese, lettuce, tomato and mayo. 15.49 cal 1120

Add sliced avocado for 1.49 cal 60