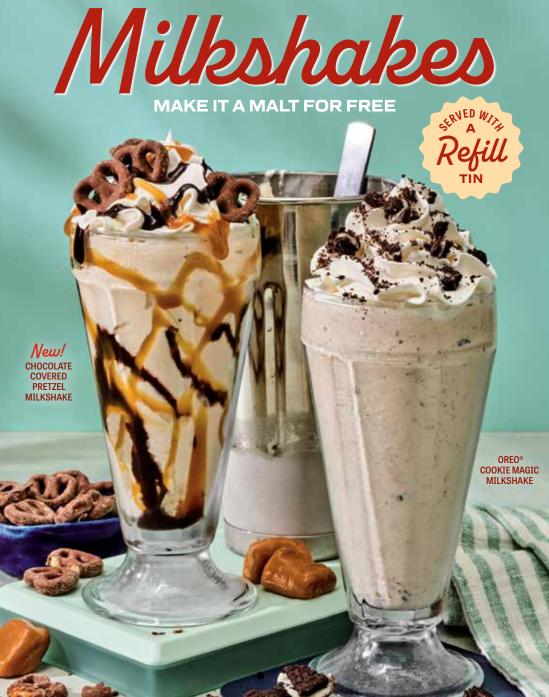

### CHOCOLATE COVERED PRETZEL MILKSHAKE

A salty, sweet blend of vanilla soft serve, chocolate, caramel and chocolate covered pretzels. Topped with whipped cream, caramel, chocolate and mini chocolate covered pretzels. 7.79 cal 1260/1320

### COOKIE MAGIC MILKSHAKE

Creamy vanilla soft serve blended with chocolate syrup and chunks of OREO® cookies. 6.79 cal 1040/1100

### **MILKSHAKES**

We blend it up with creamy soft serve and your choice of Chocolate, Vanilla or Strawberry. 6.79 cal 930-1080

All milkshakes are also available in a kid's size.