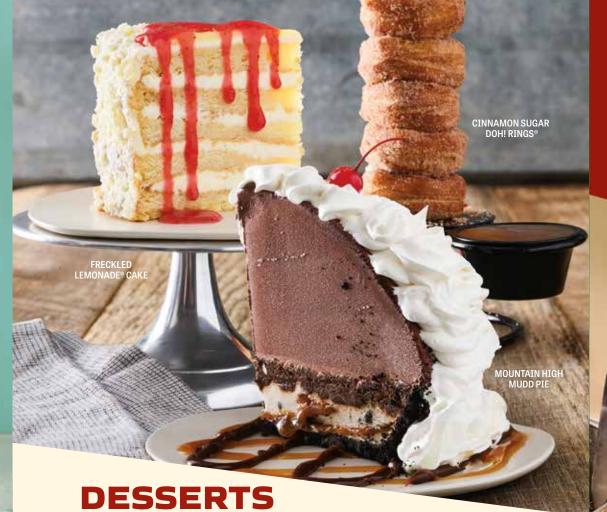

#### ★ CINNAMON SUGAR DOH! RINGS®

For cravings of the tallest order, eight fluffy croissant donuts tossed in cinnamon sugar. Served with caramel and fudge for dunking. 12.99 cal 1550

Cinnamon Sugar Doh! Ring Shorty® (Four rings) 7.99 cal 770

#### FRECKLED LEMONADE® CAKE

Layers of pillowy lemon cake and white chocolate flecked lemon mousse topped with lemon curd and strawberry purée. 11.99 cal 1060

#### **★ MOUNTAIN HIGH MUDD PIE**

Layers of chocolate and vanilla ice cream, crumbled OREO® cookies, fudge and caramel. Whipped cream is your reward for reaching the top. 11.99 cal 1340