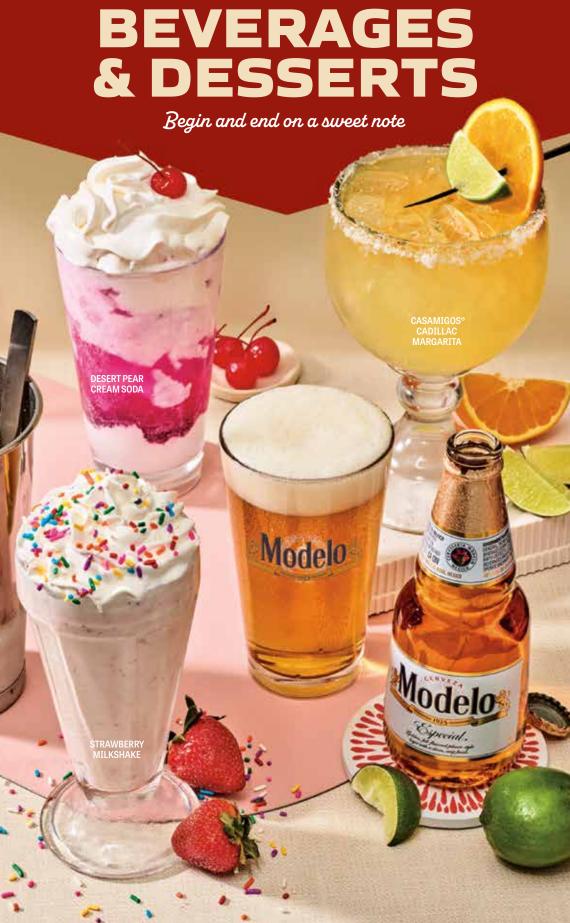

Teguila, Cointreau®, pineapple juice, coconut,

agave and lime juice topped with a float of Blue

Curação, 12.99 cal 290

**New!** CASAMIGOS® CADILLAC

**MARGARITA** 

Shaking things up with Casamigos Blanco®,

agave, lime juice and a float of Grand

Marnier®, 13.99 cal 250

**★ RED'S SIGNATURE MARGARITA** 

Our signature margarita with Milagro

Reposado®, Cointreau®, agave and lime

juice. 9.99 cal 250

**HOUSE MARGARITA** 

Blanco Tequila mixed with agave and lime juice.

# **SPECIALTY DRINKS**

**★ FRECKLED LEMONADE®** 

Our famous blend of Minute Maid® Lemonade and strawberries. 4.99 cal 200

#### **SUNSET LEMONADE**

Citrusy sweet Minute Maid® Lemonade with pineapple and desert pear. 4.99 cal 210

#### **MILKSHAKES**

We blend it up with creamy soft serve and your choice of Chocolate, Vanilla or Strawberry.
7.49 cal 930–1080

All milkshakes are also available in a kid's size.