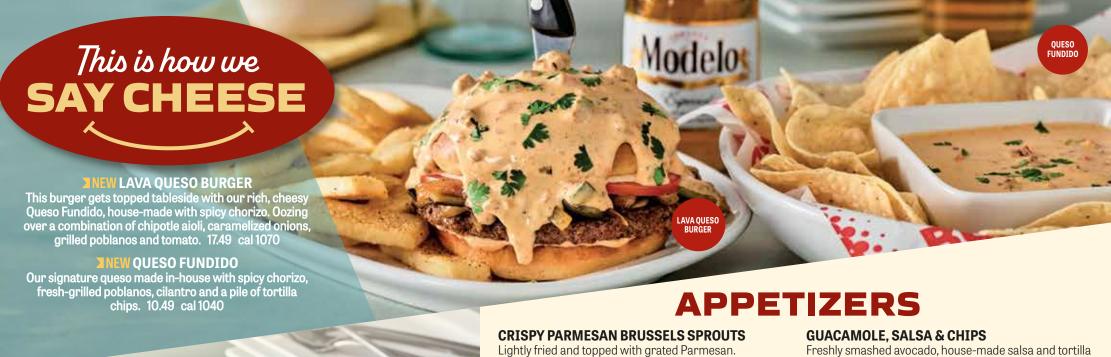

# **NEW LAVA QUESO**

Chipotle aioli, caramelized onions, grilled poblanos and tomato. Topped tableside with Queso Fundido, house-made with spicy chorizo and fresh-grilled poblanos. 17.49 cal 1070

# **QUESO FUNDIDO**

Our signature queso made in-house with spicy chorizo, fresh-grilled poblanos and cilantro. 3.99 cal 240