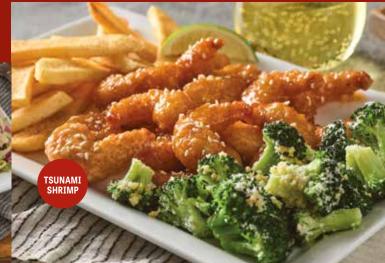

#### TSUNAMI SHRIMP

Panko-breaded shrimp tossed in a sweet and spicy sauce. Garnished with sesame seeds. Served with garlic parmesan broccoli and your choice of Bottomless side. 18.29 cal 1160-1630