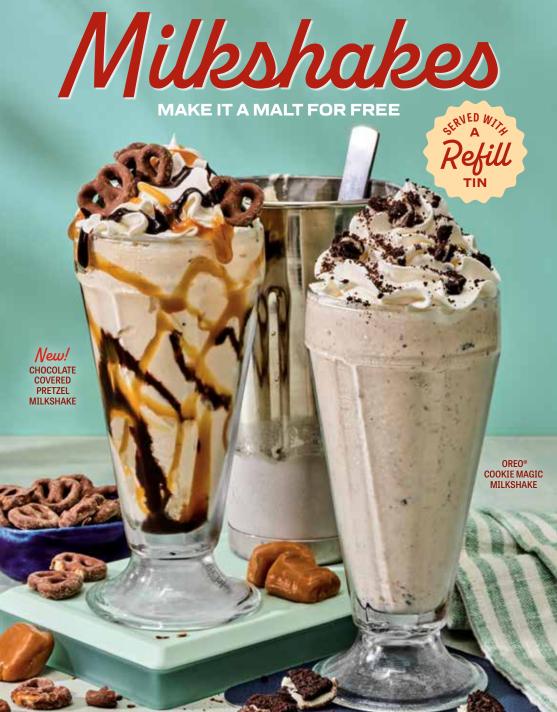

# CHOCOLATE COVERED PRETZEL MILKSHAKE

A salty, sweet blend of vanilla soft serve, chocolate, caramel and chocolate covered pretzels. Topped with whipped cream, caramel, chocolate and mini chocolate covered pretzels. 8.49 cal 1260/1320

# ★ COOKIE MAGIC MILKSHAKE

Creamy vanilla soft serve blended with chocolate syrup and chunks of OREO® cookies.
7.99 cal 1040/1100