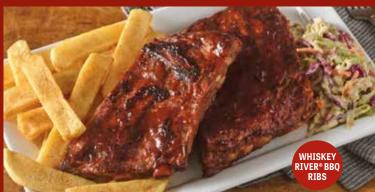

#### WHISKEY RIVER® BBQ RIBS

A half rack of tender St. Louis-style pork ribs glazed with Whiskey River® BBQ Sauce. Served with coleslaw and your choice of Bottomless side. 20.49 cal 1720–2190