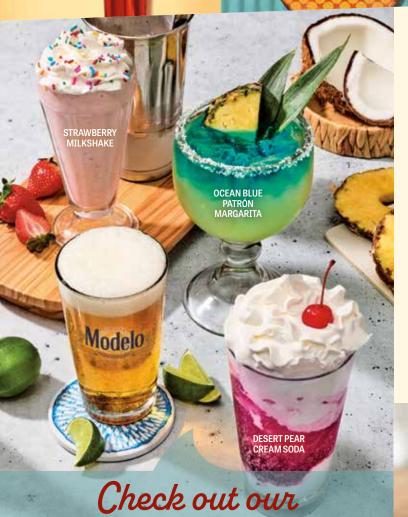

#### **MILKSHAKES**

We blend it up with creamy soft serve and your choice of Chocolate, Vanilla or Strawberry.
7.49 cal 930–1080

All milkshakes are also available in a kid's size.

#### A fresh take on a classic featuring Angel's Envy®

Bourbon, muddled orange, simple syrup, bitters and a maraschino cherry. 11.99 cal 250

**TEQUILA** 

New! OCEAN BLUE PATRÓN®

**MARGARITA** 

Cast away to island time with Silver Patrón®

Teguila, Cointreau®, pineapple juice, coconut,

agave and lime juice topped with a float of Blue

Curação, 12.99 cal 290

**New!** CASAMIGOS® CADILLAC

**MARGARITA** 

Shaking things up with Casamigos Blanco®,

agave, lime juice and a float of Grand