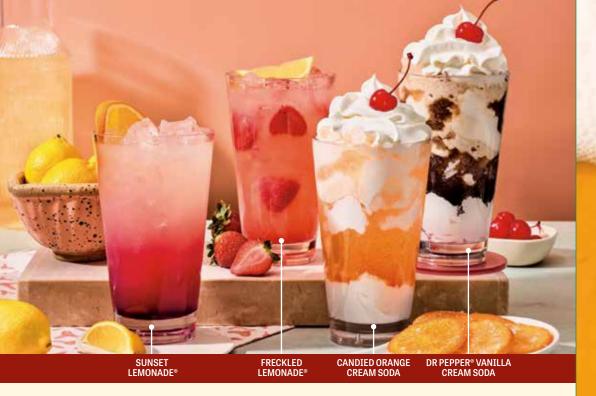

#### **SUNSET LEMONADE**

Citrusy sweet Minute Maid® Lemonade with pineapple and desert pear. 4.99 cal 210

#### **CANDIED ORANGE, RASPBERRY,** OR DESERT PEAR

Your choice of flavors mixed with Sprite® and double the whipped cream for extra creaminess, 4.39 cal 280

#### DR PEPPER® VANILLA CREAM SODA

A blend of vanilla and Dr Pepper® with double the whipped cream for extra creaminess. 4.69 cal 310