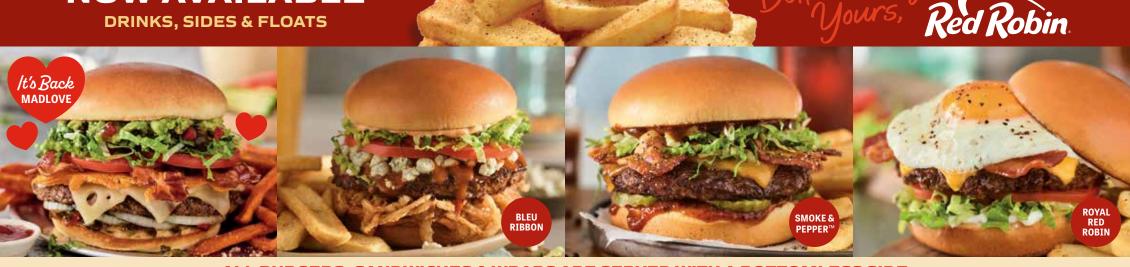

#### NEW MADLOVE Back and better than ever! The MadLove is back and fully re-loaded with pepper jack, melty Swiss, cheddar-and-parmesan crisp, sweet jalapeño relish, candied bacon, freshly-smashed avocado, lettuce, tomato and onion. 17.49 cal 1140

# **BLEU RIBBON**

Steak sauce, bleu cheese crumbles, crispy onion straws, chipotle aioli, lettuce and tomato for a steakhouse experience. Knives optional. 14.99 cal 1030

# ★ SMOKE & PEPPER™

This combo of black-peppered bacon, cheddar, lettuce, pickles and Smoke & Pepper™ ketchup is smokin'. 15.19 cal 790

Add sautéed mushrooms for 2.69 cal 120

# ROYAL RED ROBIN\*

It's a classic! Sunnyside up egg\*, hardwood-smoked bacon, American cheese, lettuce, tomato and mayo. 14.29 cal 1120

Add sliced avocado for 2.29 cal 60