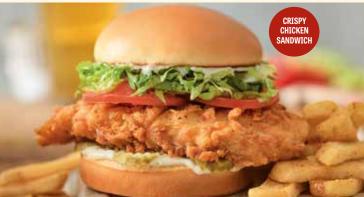

#### **CRISPY CHICKEN SANDWICH**

Simply perfect! This new, improved recipe features hand-breaded chicken breast fried golden brown and served with pickles, lettuce, tomato and mayo. 14.39 cal 910