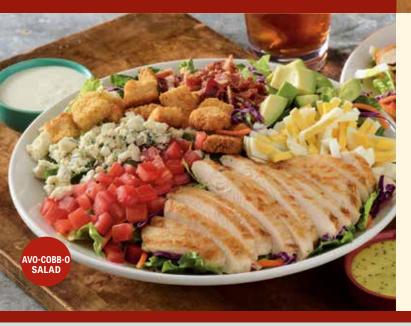

# AVO-COBB-O SALAD

Grilled chicken breast, hardwood-smoked bacon, avocado, bleu cheese crumbles, hard-boiled egg, tomato and croutons on mixed greens with your choice of dressing. 16.29 cal 550<sup>+</sup>