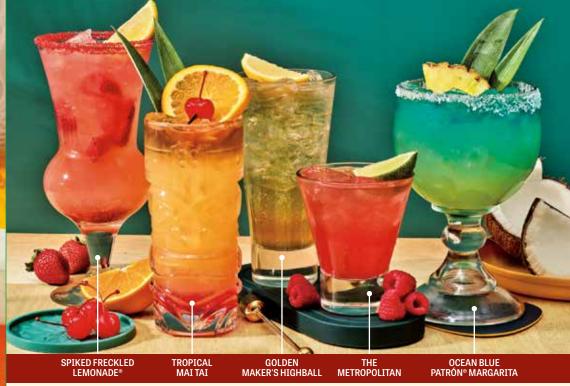

#### THE METROPOLITAN

Pinkies out for our take on a cosmo starring Grey Goose®, triple sec, raspberry, lime and all-natural sweet and sour. 9.49 cal 230

#### \* TROPICAL MAI TAI

Bring on the tropical vibes. Myers's® Dark and Bacardi® Black rums, orange liqueur, fruit juices, grenadine and sweet and sour. 8.49 cal 330

Teguila, Cointreau®, pineapple juice, coconut,

agave and lime juice topped with a float of Blue

Curação, 12.99 cal 290

**New!** CASAMIGOS® CADILLAC

**MARGARITA** 

Shaking things up with Casamigos Blanco®,

agave, lime juice and a float of Grand

Oaky meets fruity with this blend of Maker's

Mark® Bourbon Whisky, Sprite® and a splash of

honey mango flavor. 10.99 cal 260

**New!**OLD FASHIONED