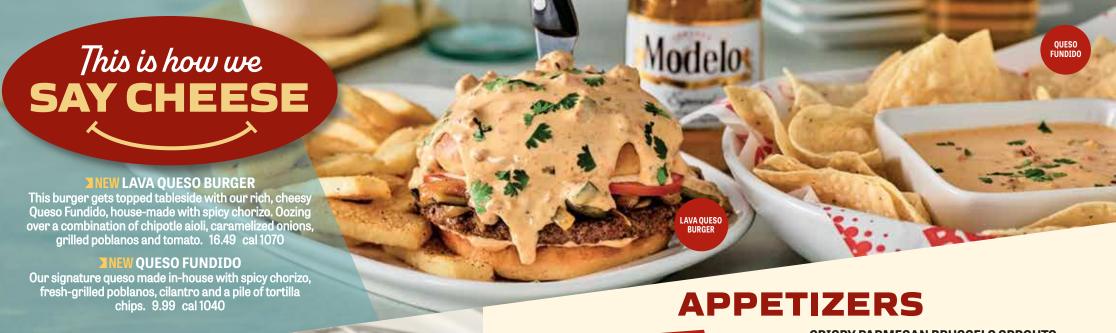

## **NEW LAVA QUESO**

Chipotle aioli, caramelized onions, grilled poblanos and tomato. Topped tableside with Queso Fundido, house-made with spicy chorizo and fresh-grilled poblanos. 16.49 cal 1070

#### **GUACAMOLE, SALSA & CHIPS**

Freshly smashed avocado, house-made salsa and tortilla chips. 9.99 cal 860