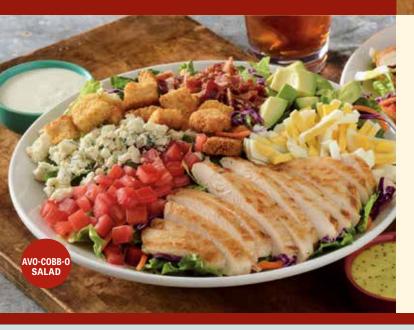

#### AVO-COBB-O SALAD

Grilled chicken breast, hardwood-smoked bacon, avocado, bleu cheese crumbles, hard-boiled egg, tomato and croutons on mixed greens with your choice of dressing. 14.49 cal 550<sup>+</sup>