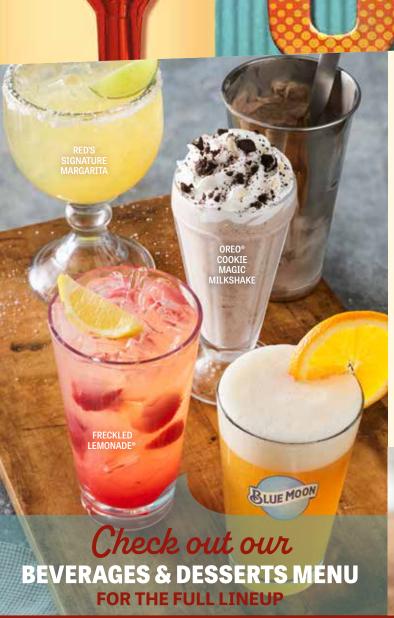

#### **★ FRECKLED LEMONADE®**

Our famous blend of Minute Maid® Lemonade and strawberries. 4.99 cal 200

#### **★ RED'S SIGNATURE MARGARITA**

Reposado tequila, Cointreau® and all-natural margarita mix on the rocks or frozen. 8.99 cal 250

# ★ COOKIE MAGIC MILKSHAKE

Creamy vanilla soft serve blended with chocolate syrup and chunks of OREO® cookies.

Monster 6.99 cal 1040/1100

Classic 4.99 cal 600/630