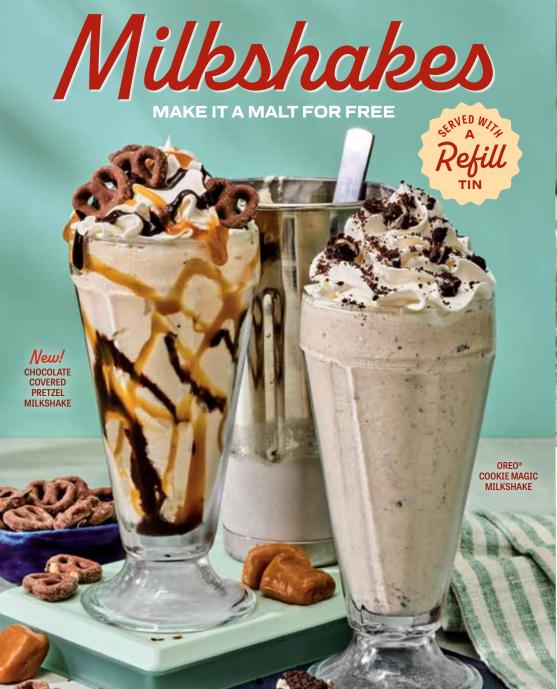

#### CHOCOLATE COVERED PRETZEL MILKSHAKE

A salty, sweet blend of vanilla soft serve, chocolate, caramel and chocolate covered pretzels. Topped with whipped cream, caramel, chocolate and mini chocolate covered pretzels.

# ★ COOKIE MAGIC MILKSHAKE

Creamy vanilla soft serve blended with chocolate syrup and chunks of OREO® cookies.

Monster 6.99 cal 1040/1100

Classic 4.99 cal 600/630

#### **MILKSHAKES**

We blend it up with creamy soft serve and your choice of Chocolate, Vanilla or Strawberry.

Monster Size Shakes and Malts 6.79 cal 930–1080

Classic Size Shakes and Malts 4.79 cal 500–570