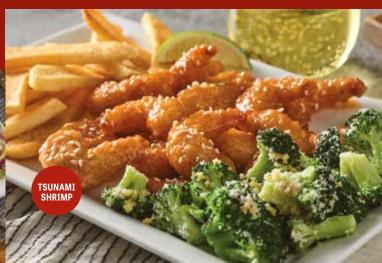

#### **TSUNAMI SHRIMP**

Panko-breaded shrimp tossed in a sweet and spicy sauce. Served on a bed of Yukon Chips and finished with sesame seeds. 10.99 cal 1000

Red Robin

#### TSUNAMI SHRIMP

Panko-breaded shrimp tossed in a sweet and spicy sauce. Garnished with sesame seeds. Served with garlic parmesan broccoli and your choice of Bottomless side. 14.99 cal 1160-1630