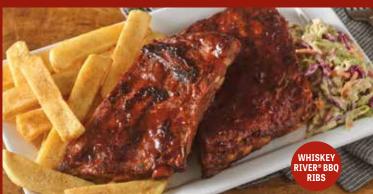

### WHISKEY RIVER® BBQ RIBS

A half rack of tender St. Louis-style pork ribs glazed with Whiskey River® BBQ Sauce. Served with coleslaw and your choice of Bottomless side. 17.99 cal 1720-2190