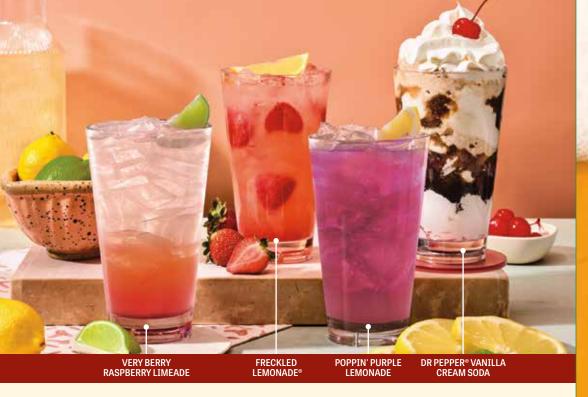

#### **★ FRECKLED LEMONADE®**

Our famous blend of Minute Maid® Lemonade and strawberries. 4.99 cal 200

#### POPPIN' PURPLE LEMONADE

Let's get the tarty started with desert pear and Minute Maid® Lemonade. 4.99 cal 190

#### **VERY BERRY RASPBERRY LIMEADE**

A berry refreshing blend of raspberry, lime and Sprite®. 4.99 cal 210

#### DR PEPPER® VANILLA CREAM SODA

A blend of vanilla and Dr Pepper® with double the whipped cream for extra creaminess. 5.29 cal 310