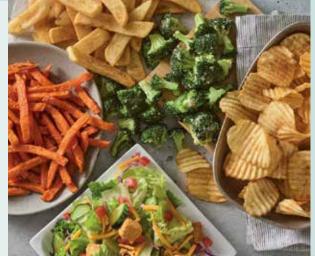

#### **STEAK FRIES** w/ meal\* free

**YUKON CHIPS** 

Add a side 3.79 cal 350

#### w/ meal\* free

Add a side 2.99 cal 500

#### **STEAMED BROCCOLI** w/ meal\* free

Add a side 3.49 cal 30

#### **SWEET POTATO FRIES** w/ meal\* 1.99

Add a side 3.99 cal 460

#### **GARLIC FRIES** w/ meal\* 1.79

Add a side 3.99 cal 430

#### **COLESLAW**

w/ meal\* free Add a side 1.99 cal 180

# **ONION RINGS**

w/meal\* 1.99 cal 280