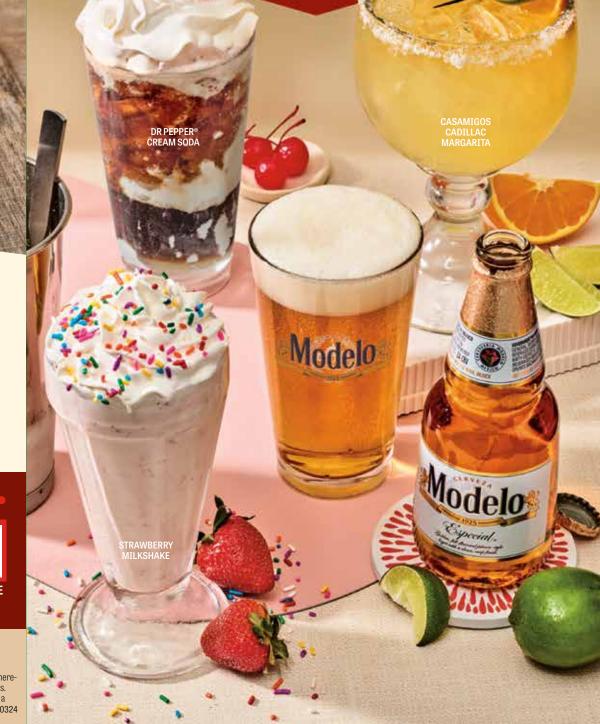

#### DR PEPPER® VANILLA CREAM SODA

A blend of vanilla and Dr Pepper® with double the whipped cream for extra creaminess. 5.29 cal 310

#### New! OCEAN BLUE PATRÓN® **MARGARITA**

Cast away to island time with Silver Patrón® Teguila, Cointreau®, pineapple juice, coconut, agave and lime juice topped with a float of Blue Curação. 12.99 cal 290

#### **New!** CASAMIGOS® CADILLAC **MARGARITA**

Shaking things up with Casamigos Blanco®, agave, lime juice and a float of Grand Marnier®. 12.99 cal 250