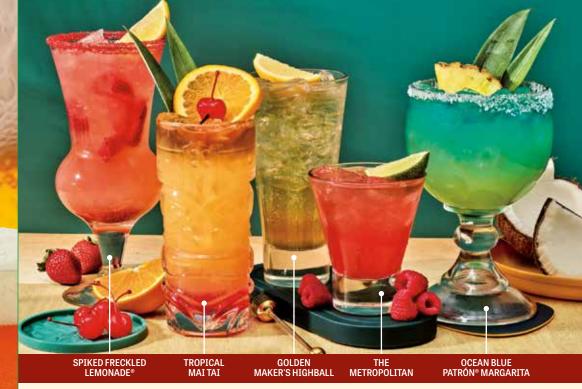

#### **★ SPIKED FRECKLED LEMONADE®**

The grown-up version of our famous blend of Minute Maid® Lemonade and strawberries with Smirnoff® Citrus Vodka, 7,99 cal 280

#### \* TROPICAL MAI TAI

Bring on the tropical vibes. Myers's® Dark and Bacardi® Black rums, orange liqueur, fruit juices, grenadine and sweet and sour. 7.99 cal 330

#### New! GOLDEN MAKER'S HIGHBALL

Oaky meets fruity with this blend of Maker's Mark® Bourbon Whisky, Sprite® and a splash of honey mango flavor. 8.99 cal 260

#### THE METROPOLITAN

Pinkies out for our take on a cosmo starring Grev Goose®, triple sec, raspberry, lime and all-natural sweet and sour. 8.99 cal 230

#### New! OCEAN BLUE PATRÓN® **MARGARITA**

Cast away to island time with Silver Patrón® Teguila, Cointreau®, pineapple juice, coconut, agave and lime juice topped with a float of Blue Curação. 12.99 cal 290