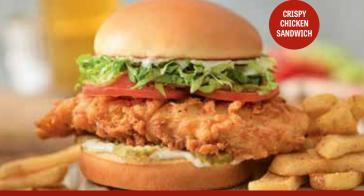

#### **CRISPY CHICKEN SANDWICH**

Simply perfect! This new, improved recipe features hand-breaded chicken breast fried golden brown and served with pickles, lettuce, tomato and mayo. 14.29 cal 910