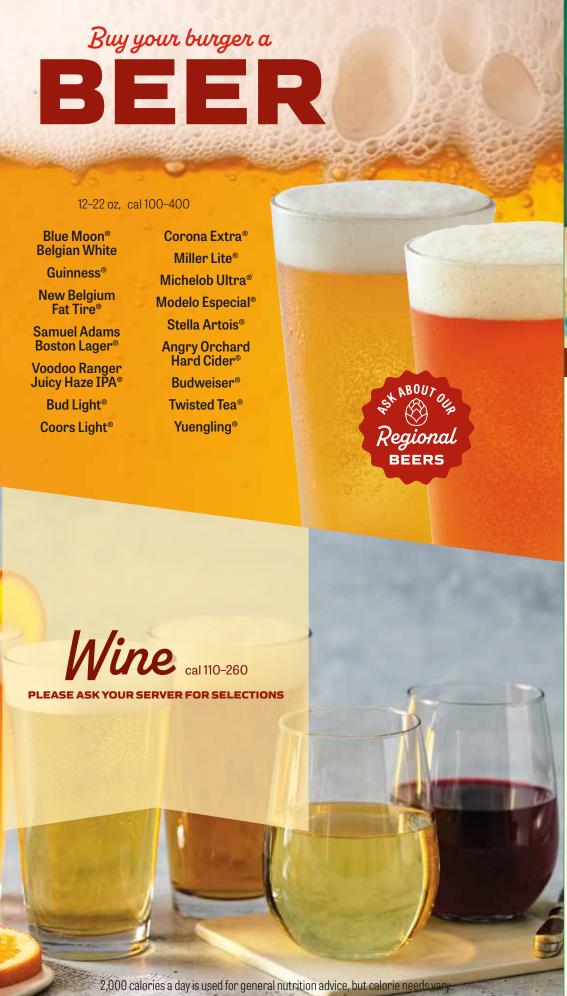

# SALADS & SOUPS Sub Grilled Blackened Salmon on any Salad! 8.99 cal 300

#### RED'S CHILI CHILI™

Grilled beef simmered with spices, beans and peppers. Topped with cheddar, onion and tortilla strips. Bowl 6.79 Cup 4.99 cal 460/260

▼ HOUSE SIDE SALAD 6.99 cal 80

**Dressings:** Balsamic, Bleu Cheese, Honey Mustard, Italian, Ranch, Salsa-Ranch, Thousand Island. Oil & Vinegar