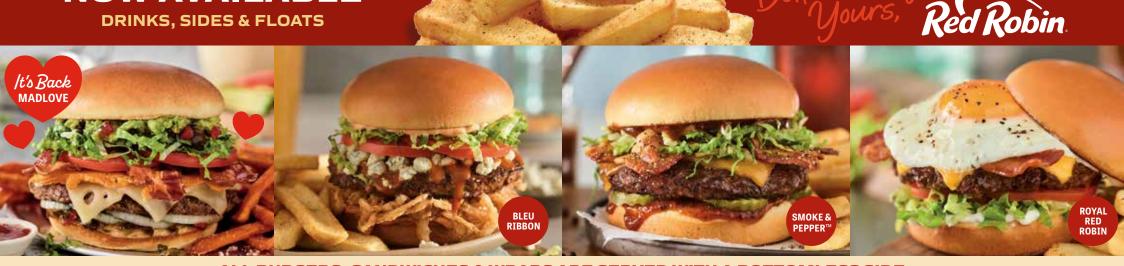

#### NEW MADLOVE Back and better than ever! The MadLove is back and fully re-loaded with pepper jack, melty Swiss, cheddar-and-parmesan crisp, sweet jalapeño relish, candied bacon, freshly-smashed avocado, lettuce, tomato and

#### **BLEU RIBBON**

Steak sauce, bleu cheese crumbles, crispy onion straws, chipotle aioli, lettuce and tomato for a steakhouse experience. Knives optional. 13.99 cal 1030

#### **★ SMOKE & PEPPER™**

This combo of black-peppered bacon, cheddar, lettuce, pickles and Smoke & Pepper™ ketchup is smokin'. 14.99 cal 790

Add sautéed mushrooms for 1.99 cal 120

#### ROYAL RED ROBIN\*

It's a classic! Sunnyside up egg\*, hardwood-smoked bacon, American cheese, lettuce, tomato and mayo. 13.99 cal 1120

Add sliced avocado for 1.49 cal 60