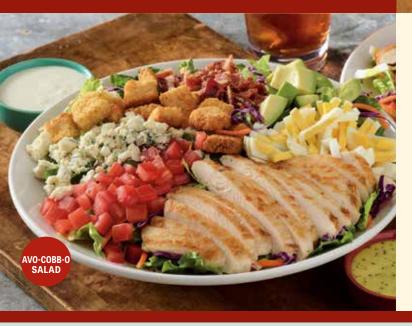

#### AVO-COBB-O SALAD

Grilled chicken breast, hardwood-smoked bacon, avocado, bleu cheese crumbles, hard-boiled egg, tomato and croutons on mixed greens with your choice of dressing. 13.99 cal 550<sup>+</sup>