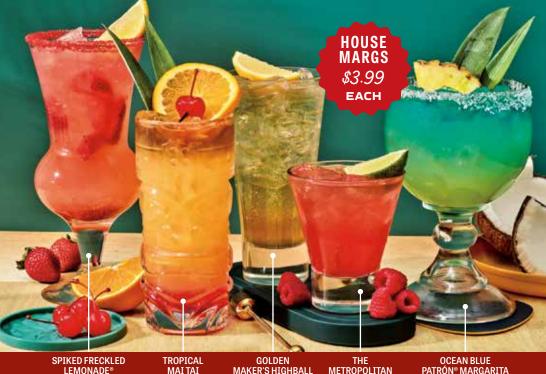

#### TITO'S® BLUE CHILL

It's electric! Tito's® Handmade Vodka, blue curação, pineapple juice, club soda and all-natural sweet and sour. Topped with whipped cream and a cherry. cal 250

#### THE METROPOLITAN

Pinkies out for our take on a cosmo starring Grey Goose®, triple sec, raspberry, lime and all-natural sweet and sour. cal 230

#### **★ SPIKED FRECKLED LEMONADE®**

The grown-up version of our famous blend of Minute Maid® Lemonade and strawberries with Smirnoff® Citrus Vodka, cal 280

#### \* TROPICAL MAI TAI

Bring on the tropical vibes. Myers's® Dark and Bacardi® Black rums, orange liqueur, fruit juices, grenadine and sweet and sour. cal 330

#### **New!** OCEAN BLUE PATRÓN® **MARGARITA**

Cast away to island time with Silver Patrón® Teguila, Cointreau®, pineapple juice, coconut, agave and lime juice topped with a float of Blue Curação. cal 290