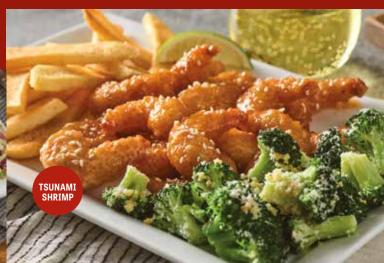

#### TSUNAMI SHRIMP

Panko-breaded shrimp tossed in a sweet and spicy sauce. Garnished with sesame seeds. Served with garlic parmesan broccoli and your choice of Bottomless side. 16.79 cal 1160-1630