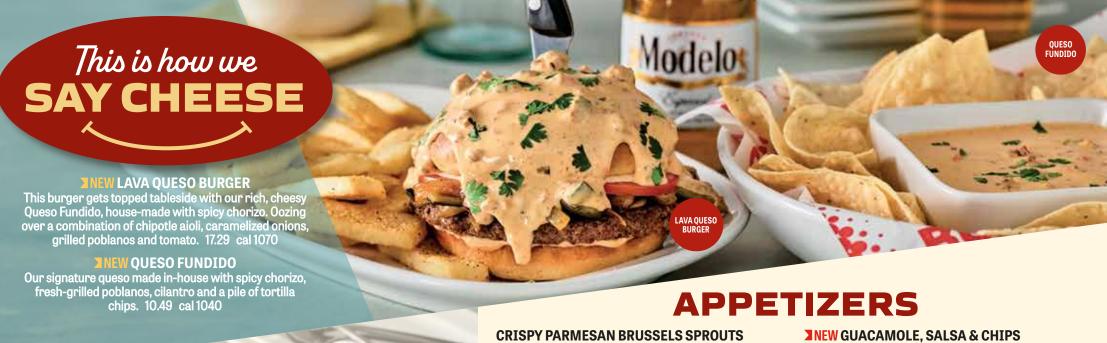

#### onion. 17.29 cal 1140 **NEW LAVA QUESO**

Chipotle aioli, caramelized onions, grilled poblanos and tomato. Topped tableside with Queso Fundido, house-made with spicy chorizo and fresh-grilled poblanos. 17.29 cal 1070

#### **QUESO FUNDIDO**

Our signature queso made in-house with spicy chorizo, fresh-grilled poblanos and cilantro. 3.99 cal 240