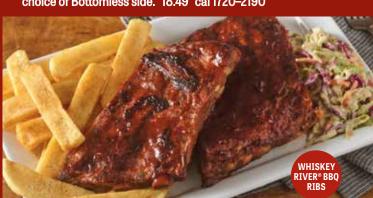

#### WHISKEY RIVER® BBQ RIBS

A half rack of tender St. Louis-style pork ribs glazed with Whiskey River® BBQ Sauce. Served with coleslaw and your choice of Bottomless side. 18.49 cal 1720–2190