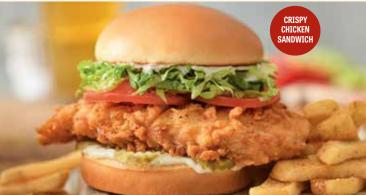

#### **CRISPY CHICKEN SANDWICH**

Simply perfect! This new, improved recipe features hand-breaded chicken breast fried golden brown and served with pickles, lettuce, tomato and mayo. 13.49 cal 910