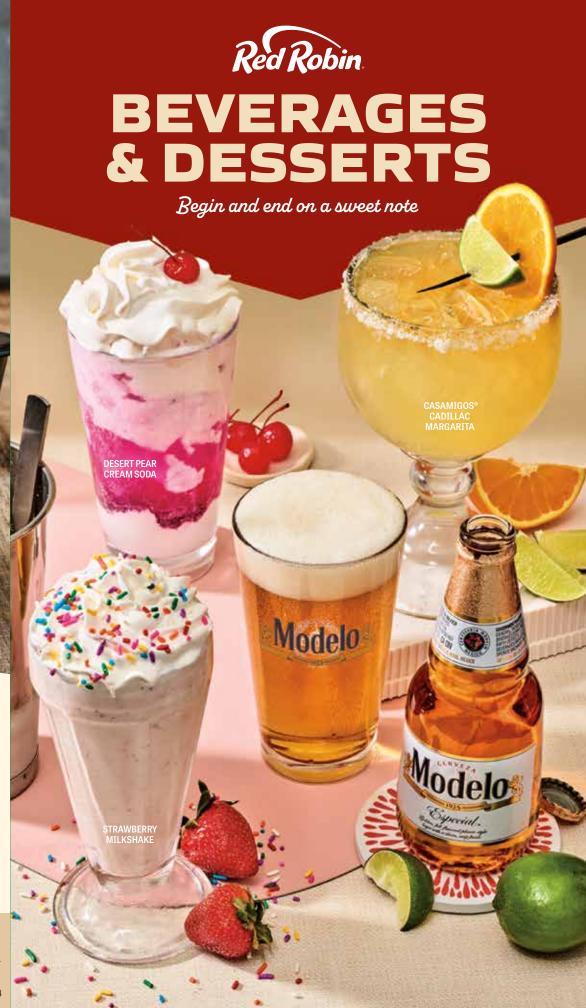

#### **MILKSHAKES**

We blend it up with creamy soft serve and your choice of Chocolate, Vanilla or Strawberry. 6.49 cal 930-1080

All milkshakes are also available in a kid's size.

## and a maraschino cherry. cal 250

**TEQUILA** 

**New!** OCEAN BLUE PATRÓN®

**MARGARITA** 

Cast away to island time with Silver Patrón®

Teguila, Cointreau®, pineapple juice, coconut,

agave and lime juice topped with a float of Blue

Curação. cal 290

**New!** CASAMIGOS® CADILLAC

**MARGARITA** 

Shaking things up with Casamigos Blanco®,

agave, lime juice and a float of Grand Marnier®.

cal 250

**★ RED'S SIGNATURE MARGARITA** 

Our signature margarita with Milagro