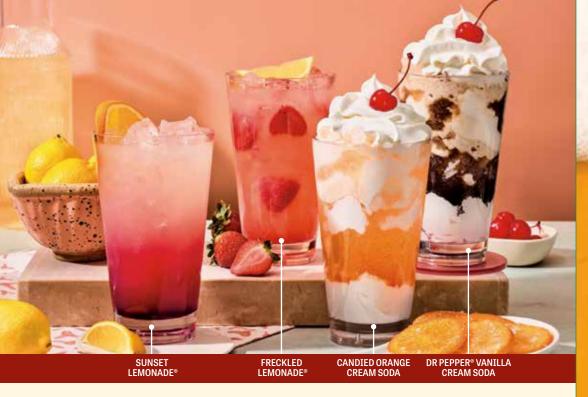

#### **SPECIALTY DRINKS**

**★ FRECKLED LEMONADE®** 

Our famous blend of Minute Maid® Lemonade and strawberries. 4.99 cal 200

#### **SUNSET LEMONADE**

Citrusy sweet Minute Maid® Lemonade with pineapple and desert pear. 4.99 cal 210

#### New & Improved! **CREAM SODAS**

**CANDIED ORANGE, RASPBERRY.** OR DESERT PEAR

Your choice of flavors mixed with Sprite® and double the whipped cream for extra creaminess. 4.99 cal 280

#### DR PEPPER® VANILLA CREAM SODA

A blend of vanilla and Dr Pepper® with double the whipped cream for extra creaminess, 4.99 cal 310