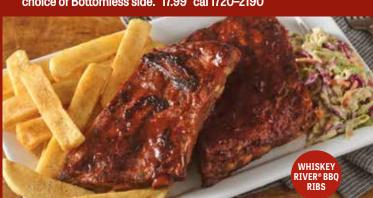

#### WHISKEY RIVER® BBQ RIBS

A half rack of tender St. Louis-style pork ribs glazed with Whiskey River® BBQ Sauce. Served with coleslaw and your choice of Bottomless side. 17.99 cal 1720-2190