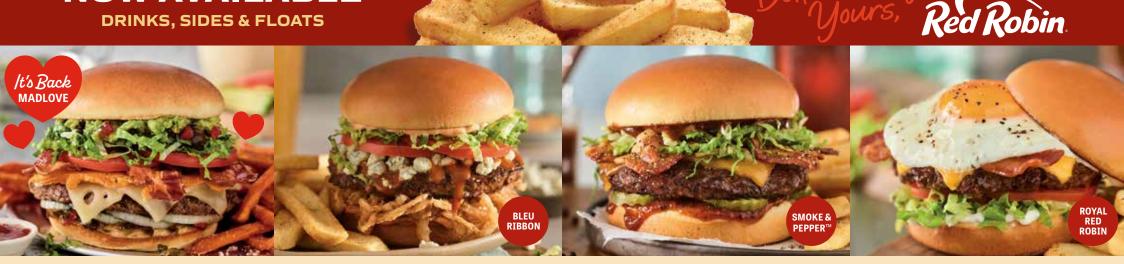

#### NEW MADLOVE Back and better than ever! The MadLove is back and fully re-loaded with pepper jack, melty Swiss, cheddar-and-parmesan crisp, sweet jalapeño relish, candied bacon, freshly-smashed avocado, lettuce, tomato and

#### **BLEU RIBBON**

Steak sauce, bleu cheese crumbles, crispy onion straws, chipotle aioli, lettuce and tomato for a steakhouse experience. Knives optional. 13.99 cal 1030

#### **★ SMOKE & PEPPER™**

This combo of black-peppered bacon, cheddar, lettuce, pickles and Smoke & Pepper™ ketchup is smokin'. 14.99 cal 790

Add sautéed mushrooms for 1.99 cal 120

#### ROYAL RED ROBIN\*

It's a classic! Sunnyside up egg\*, hardwood-smoked bacon, American cheese, lettuce, tomato and mayo. 13.99 cal 1120

Add sliced avocado for 1.49 cal 60