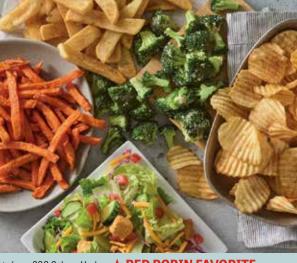

#### ALL BURGERS, SANDWICHES & WRAPS ARE SERVED WITH A BOTTOMLESS SIDE

Steak Fries • Yukon Chips • Steamed Broccoli • Side Salad • Garlic Parmesan Broccoli (2.49) • Coleslaw (1.99) • Garlic Fries (2.49) • Sweet Potato Fries (2.49) Not Bottomless: Onion Rings (3.99) • Mac 'N Cheese (3.49) • Cal 30-500

#### Add a side 3.19 cal 350 **YUKON CHIPS**

w/ meal\* free

w/ meal\* free Add a side 3.19 cal 500

#### **STEAMED BROCCOLI**

w/ meal\* free

#### Add a side 2.79 cal 30 **GARLIC PARMESAN**

w/ meal\* 2.49 Add a side 3.19 cal 80

**BROCCOLI** 

## **SWEET POTATO FRIES**

UNLIMITED FREE REFILLS ON ALL

w/ meal\* 2.49 Add a side 3.19 cal 460

#### **GARLIC FRIES**

w/ meal\* 2.49 Add a side 3.19 cal 430

#### **COLESLAW**

w/ meal\* 1.99 Add a side 2.49 cal 180