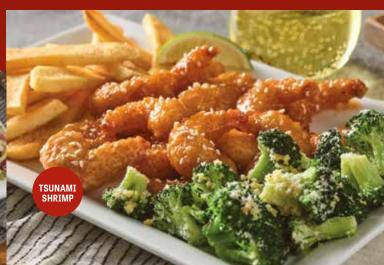

#### TSUNAMI SHRIMP

Panko-breaded shrimp tossed in a sweet and spicy sauce. Garnished with sesame seeds. Served with garlic parmesan broccoli and your choice of Bottomless side. 16.99 cal 1160-1630