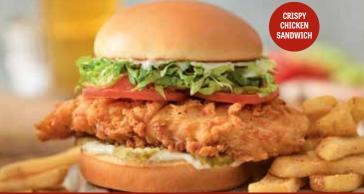

#### **CRISPY CHICKEN SANDWICH**

Simply perfect! This new, improved recipe features hand-breaded chicken breast fried golden brown and served with pickles, lettuce, tomato and mayo. 13.79 cal 910