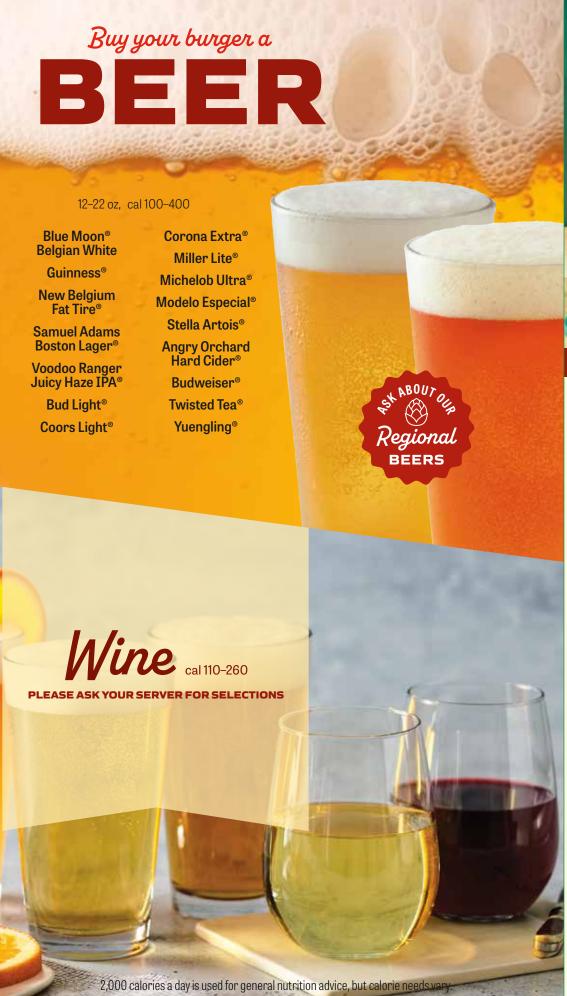

# OVER 30 BOTTOMLESS ITEMS NOW AVAILABLE

**DRINKS, SIDES & FLOATS** 

#### ALL BURGERS, SANDWICHES & WRAPS ARE SERVED WITH A BOTTOMLESS SIDE

Steak Fries • Yukon Chips • Steamed Broccoli • Side Salad • Garlic Parmesan Broccoli (2.49) • Coleslaw (1.99) • Garlic Fries (2.49) • Sweet Potato Fries (2.49) Not Bottomless: Onion Rings (3.99) • Mac 'N Cheese (3.49) • Cal 30-500