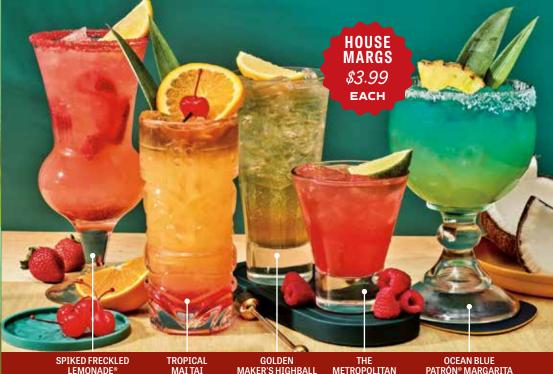

MAKER'S HIGHBALL

#### THE METROPOLITAN

Pinkies out for our take on a cosmo starring Grey Goose®, triple sec, raspberry, lime and all-natural sweet and sour. cal 230

#### **★ SPIKED FRECKLED LEMONADE®**

The grown-up version of our famous blend of Minute Maid® Lemonade and strawberries with Smirnoff® Citrus Vodka, cal 280

#### \* TROPICAL MAI TAI

Bring on the tropical vibes. Myers's® Dark and Bacardi® Black rums, orange liqueur, fruit juices, grenadine and sweet and sour. cal 330

## and a maraschino cherry. cal 250

**TEQUILA** 

**New!** OCEAN BLUE PATRÓN®

**MARGARITA** 

Cast away to island time with Silver Patrón®

Teguila, Cointreau®, pineapple juice, coconut,

agave and lime juice topped with a float of Blue