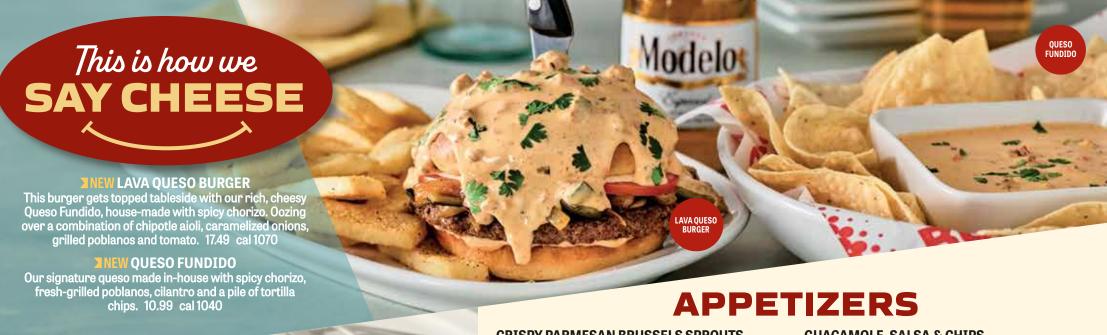

#### onion. 17.49 cal 1140

**NEW LAVA OUESO** Chipotle aioli, caramelized onions, grilled poblanos and tomato. Topped tableside with Queso Fundido, house-made with spicy chorizo and fresh-grilled poblanos. 17.49 cal 1070

#### **QUESO FUNDIDO**

Our signature queso made in-house with spicy chorizo, fresh-grilled poblanos and cilantro. 3.99 cal 240