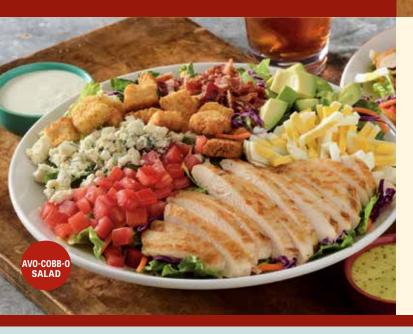

#### AVO-COBB-O SALAD

Grilled chicken breast, hardwood-smoked bacon, avocado, bleu cheese crumbles, hard-boiled egg, tomato and croutons on mixed greens with your choice of dressing. 14.29 cal 550<sup>+</sup>