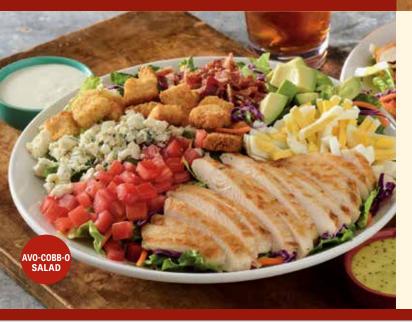

## **♥ AVO-COBB-O SALAD**

Grilled chicken breast, hardwood-smoked bacon, avocado, bleu cheese crumbles, hard-boiled egg, tomato and croutons on mixed greens with your choice of dressing. 14.49 cal 550°