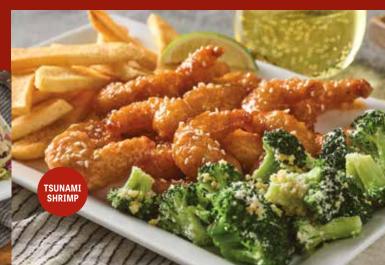

#### TSUNAMI SHRIMP

Panko-breaded shrimp tossed in a sweet and spicy sauce. Garnished with sesame seeds. Served with garlic parmesan broccoli and your choice of Bottomless side. 17.29 cal 1160–1630