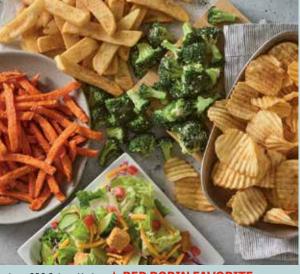

## ALL BURGERS, SANDWICHES & WRAPS ARE SERVED WITH A BOTTOMLESS SIDE

Steak Fries • Yukon Chips • Steamed Broccoli • Side Salad • Garlic Parmesan Broccoli (2.49) • Coleslaw (1.99) • Garlic Fries (2.49) • Sweet Potato Fries (2.79) Not Bottomless: Onion Rings (3.99) • Mac 'N Cheese (3.49) • Cal 30-500

## SIDES

UNLIMITED FREE REFILLS ON ALL OF OUR BOTTOMLESS SIDES

## STEAK FRIES w/ meal\* free

Add a side 3.19 cal 350

#### YUKON CHIPS w/ meal\* free

w/ meal\* free Add a side 3.19 cal 500

## **SWEET POTATO FRIES**

w/ meal\* 2.79 Add a side 3.19 cal 460