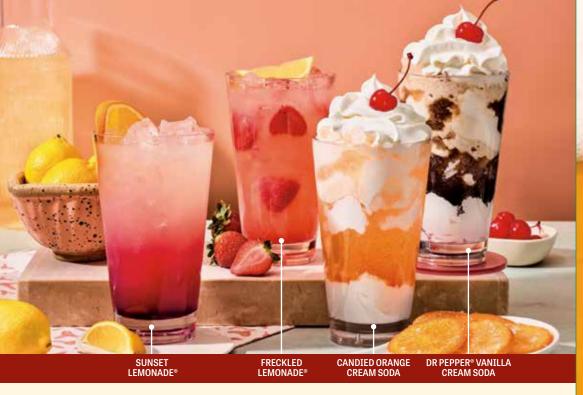

#### **SUNSET LEMONADE**

Citrusy sweet Minute Maid® Lemonade with pineapple and desert pear. 4.99 cal 210

## New & Improved! **CREAM SODAS**

**CANDIED ORANGE, RASPBERRY.** OR DESERT PEAR

Your choice of flavors mixed with Sprite® and double the whipped cream for extra creaminess. 4.99 cal 280

#### DR PEPPER® VANILLA CREAM SODA

A blend of vanilla and Dr Pepper® with double the whipped cream for extra creaminess, 4.99 cal 310