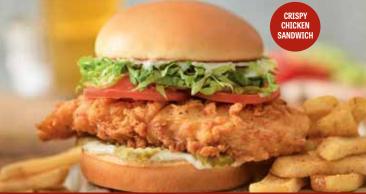

#### **CRISPY CHICKEN SANDWICH**

Simply perfect! This new, improved recipe features hand-breaded chicken breast fried golden brown and served with pickles, lettuce, tomato and mayo. 13.99 cal 910