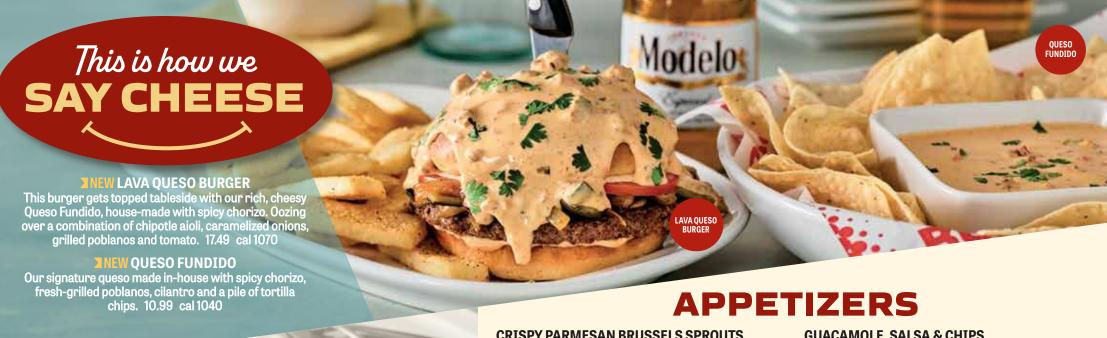

#### onion. 17.49 cal 1140 **NEW LAVA OUESO**

Chipotle aioli, caramelized onions, grilled poblanos and tomato. Topped tableside with Queso Fundido, house-made with spicy chorizo and fresh-grilled poblanos. 17.49 cal 1070

## **QUESO FUNDIDO**

Our signature queso made in-house with spicy chorizo, fresh-grilled poblanos and cilantro. 3.99 cal 240