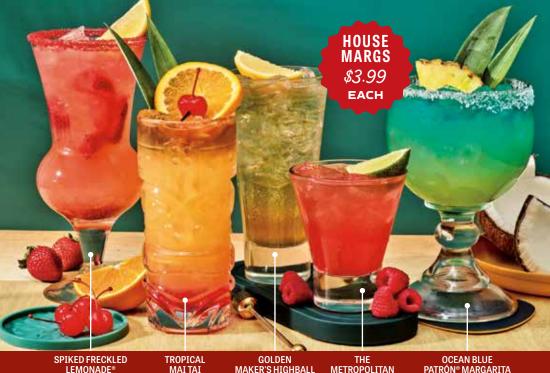

#### **★ SPIKED FRECKLED LEMONADE®**

The grown-up version of our famous blend of Minute Maid® Lemonade and strawberries with Smirnoff® Citrus Vodka, cal 280

#### \* TROPICAL MAI TAI

Bring on the tropical vibes. Myers's® Dark and Bacardi® Black rums, orange liqueur, fruit juices, grenadine and sweet and sour. cal 330

#### THE METROPOLITAN

Pinkies out for our take on a cosmo starring Grey Goose®, triple sec, raspberry, lime and all-natural sweet and sour. cal 230

Cast away to island time with Silver Patrón®

Teguila, Cointreau®, pineapple juice, coconut,

agave and lime juice topped with a float of Blue

Curação. cal 290

**New!** CASAMIGOS® CADILLAC

**MARGARITA** 

Shaking things up with Casamigos Blanco®,

on the rocks or frozen in Lime, Strawberry,

Desert Pear, Peach Mango, Honey Mango or

Watermelon. cal 140-260

Ask your server about our seasonal flavors.

**BOURBON** 

New! GOLDEN MAKER'S HIGHBALL

Oaky meets fruity with this blend of Maker's