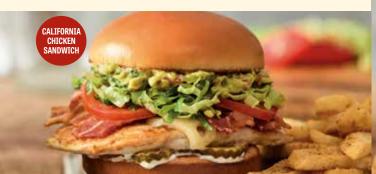

#### **CALIFORNIA CHICKEN SANDWICH**

The flavor comes in waves. With freshly-smashed avocado, hardwood-smoked bacon, Swiss, pickles, lettuce, tomato and mayo. 14.99 cal 700