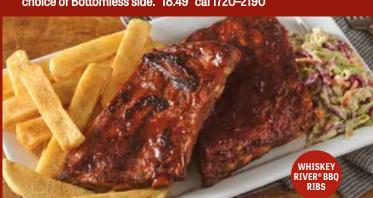

## WHISKEY RIVER® BBQ RIBS

A half rack of tender St. Louis-style pork ribs glazed with Whiskey River® BBQ Sauce. Served with coleslaw and your choice of Bottomless side. 18.49 cal 1720–2190