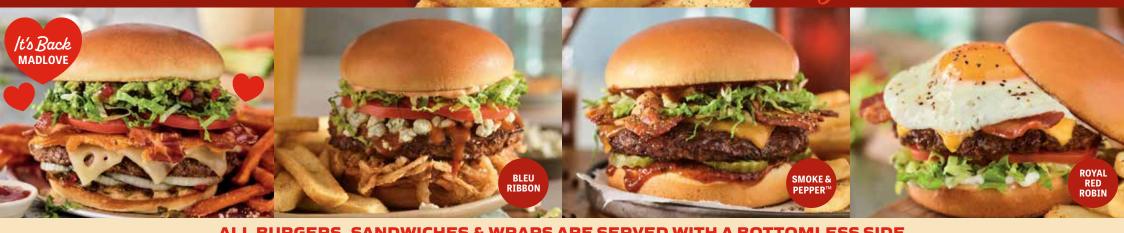

#### NEW MADLOVE Back and better than ever! The MadLove is back and fully re-loaded with pepper jack, melty Swiss, cheddar-and-parmesan crisp, sweet jalapeño relish, candied bacon, freshly-smashed avocado, lettuce, tomato and

## **BLEU RIBBON**

Steak sauce, bleu cheese crumbles, crispy onion straws, chipotle aioli, lettuce and tomato for a steakhouse experience. Knives optional. 14.99 cal 1030

## **★ SMOKE & PEPPER™**

This combo of black-peppered bacon, cheddar, lettuce, pickles and Smoke & Pepper™ ketchup is smokin'. 15.79 cal 790

Add sautéed mushrooms for 1.99 cal 120

## ROYAL RED ROBIN\*

It's a classic! Sunnyside up egg\*, hardwood-smoked bacon, American cheese, lettuce, tomato and mayo. 15.99 cal 1120

Add sliced avocado for 1.49 cal 60