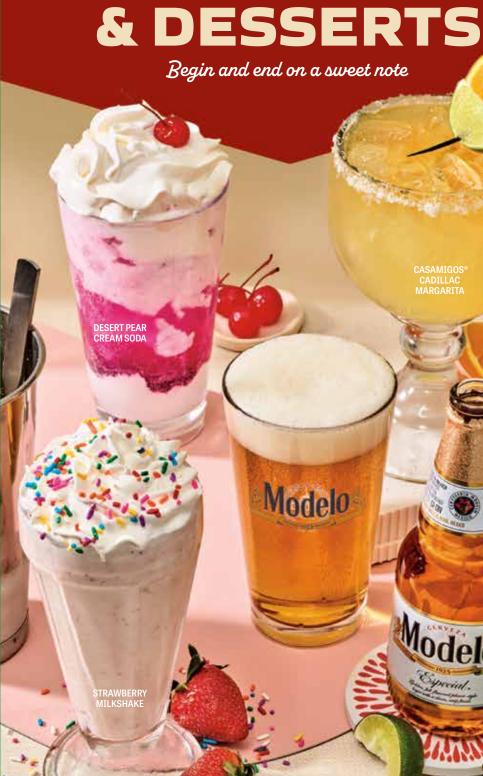

#### **MILKSHAKES**

We blend it up with creamy soft serve and your choice of Chocolate, Vanilla or Strawberry. 6.49 cal 930-1080

All milkshakes are also available in a kid's size.

Cast away to island time with Silver Patrón®

Teguila, Cointreau®, pineapple juice, coconut,

agave and lime juice topped with a float of Blue

Curação. cal 290

**New!** CASAMIGOS® CADILLAC

**MARGARITA** 

Shaking things up with Casamigos Blanco®,

agave, lime juice and a float of Grand Marnier®.

cal 250

**★ RED'S SIGNATURE MARGARITA** 

Our signature margarita with Milagro

Reposado®, Cointreau®, agave and lime

juice. cal 250

**HOUSE MARGARITA** 

Teguila and all-natural margarita mix. Served