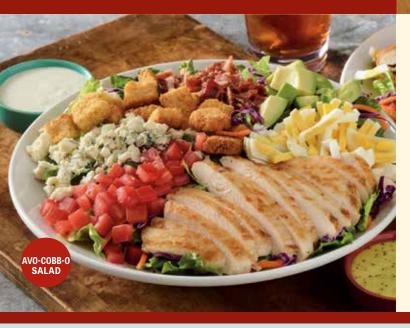

#### AVO-COBB-O SALAD

Grilled chicken breast, hardwood-smoked bacon, avocado, bleu cheese crumbles, hard-boiled egg, tomato and croutons on mixed greens with your choice of dressing. 15.29 cal 550<sup>+</sup>