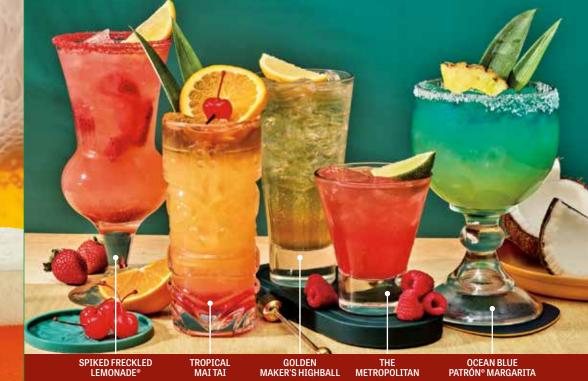

#### **★ SPIKED FRECKLED LEMONADE®**

The grown-up version of our famous blend of Minute Maid® Lemonade and strawberries with Smirnoff® Citrus Vodka, 8.49 cal 280

#### **★ \*** TROPICAL MAI TAI

Bring on the tropical vibes. Myers's® Dark and Bacardi® Black rums, orange liqueur, fruit juices, grenadine and sweet and sour. 8.49 cal 330

#### New! GOLDEN MAKER'S HIGHBALL

Oaky meets fruity with this blend of Maker's Mark® Bourbon Whisky, Sprite® and a splash of honey mango flavor. 8.99 cal 260

#### THE METROPOLITAN

Pinkies out for our take on a cosmo starring Grev Goose®, triple sec, raspberry, lime and all-natural sweet and sour. 8.99 cal 230

#### **New!** OCEAN BLUE PATRÓN® **MARGARITA**

Cast away to island time with Silver Patrón® Teguila, Cointreau®, pineapple juice, coconut, agave and lime juice topped with a float of Blue Curação, 12.99 cal 290