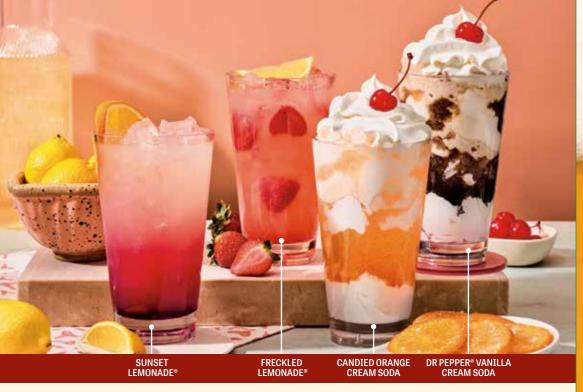

#### **SPECIALTY DRINKS**

**★ FRECKLED LEMONADE®** 

Our famous blend of Minute Maid® Lemonade and strawberries, 5.99 cal 200

#### **SUNSET LEMONADE**

Citrusy sweet Minute Maid® Lemonade with pineapple and desert pear. 4.99 cal 210

#### **CANDIED ORANGE, RASPBERRY.** OR DESERT PEAR

Your choice of flavors mixed with Sprite® and double the whipped cream for extra creaminess. 4.99 cal 280

#### DR PEPPER® VANILLA CREAM SODA

A blend of vanilla and Dr Pepper® with double the whipped cream for extra creaminess, 4.99 cal 310