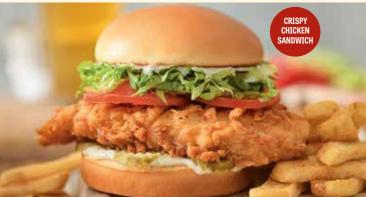

#### **CRISPY CHICKEN SANDWICH**

Simply perfect! This new, improved recipe features hand-breaded chicken breast fried golden brown and served with pickles, lettuce, tomato and mayo. 15.29 cal 910