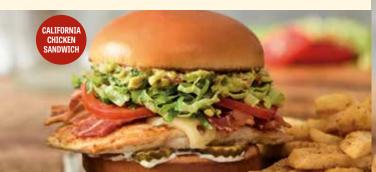

# **SANDWICHES & WRAPS**

The flavor comes in waves. With freshly-smashed avocado, hardwood-smoked bacon, Swiss, pickles, lettuce, tomato and mayo. 16.29 cal 700