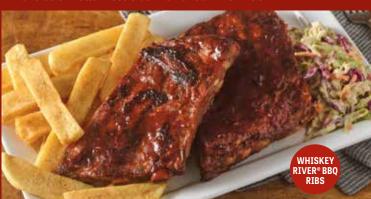

#### WHISKEY RIVER® BBQ RIBS

A half rack of tender St. Louis-style pork ribs glazed with Whiskey River® BBQ Sauce. Served with coleslaw and your choice of Bottomless side. 18.49 cal 1720–2190