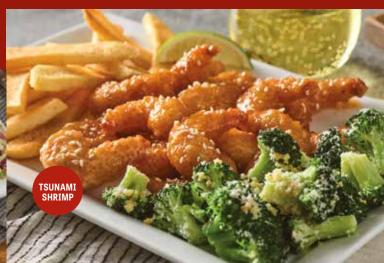

#### **TSUNAMI SHRIMP**

Panko-breaded shrimp tossed in a sweet and spicy sauce. Served on a bed of Yukon Chips and finished with sesame seeds. 12.99 cal 1000

#### TSUNAMI SHRIMP

Panko-breaded shrimp tossed in a sweet and spicy sauce. Garnished with sesame seeds. Served with garlic parmesan broccoli and your choice of Bottomless side. 17.99 cal 1160-1630