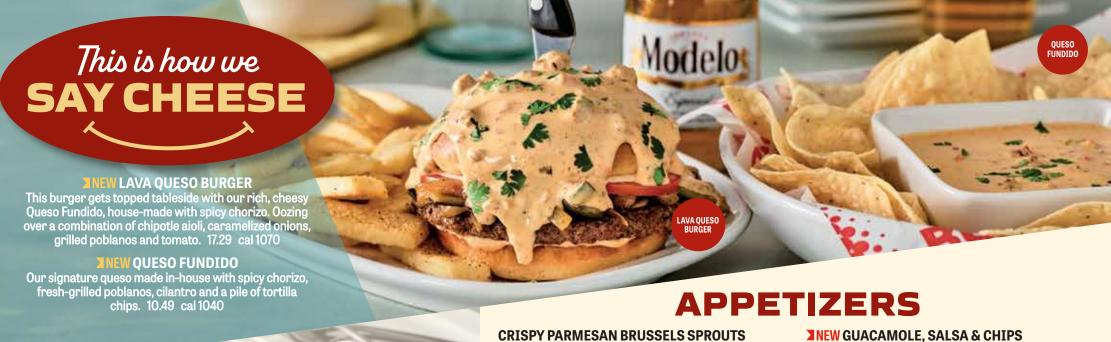

#### **NEW LAVA QUESO**

Chipotle aioli, caramelized onions, grilled poblanos and tomato. Topped tableside with Queso Fundido, house-made with spicy chorizo and fresh-grilled poblanos. 17.29 cal 1070

Freshly smashed avocado, house-made salsa and tortilla chips. 10.49 cal 860