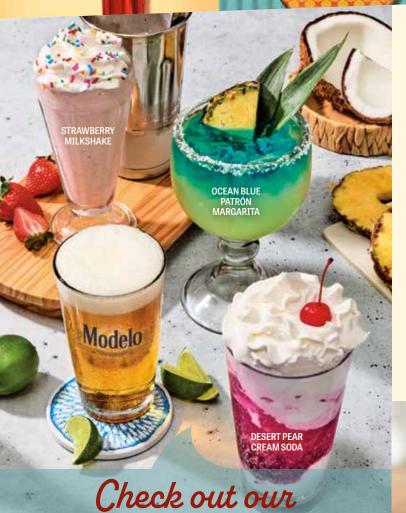

#### **MILKSHAKES**

We blend it up with creamy soft serve and your choice of Chocolate, Vanilla or Strawberry. 7.29 cal 930-1080

All milkshakes are also available in a kid's size.

#### **New!** OCEAN BLUE PATRÓN® **MARGARITA**

Cast away to island time with Silver Patrón® Teguila, Cointreau®, pineapple juice, coconut, agave and lime juice topped with a float of Blue Curação, 12.99 cal 290

#### **CANDIED ORANGE, RASPBERRY.** OR DESERT PEAR

Your choice of flavors mixed with Sprite® and double the whipped cream for extra creaminess. 4.99 cal 280