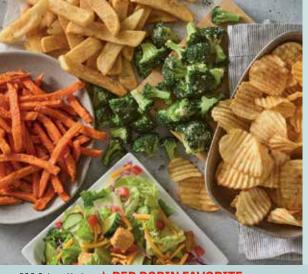

# ALL BURGERS, SANDWICHES & WRAPS ARE SERVED WITH A BOTTOMLESS SIDE

Steak Fries • Yukon Chips • Steamed Broccoli • Side Salad • Garlic Parmesan Broccoli (1.99) • Coleslaw (1.79) • Garlic Fries (1.49) • Sweet Potato Fries (1.49) Not Bottomless: Onion Rings (1.49) • Cal 30-500

#### **STEAK FRIES** w/ meal\* free

Add a side 2.99 cal 350

# **YUKON CHIPS** w/ meal\* free

Add a side 1.49 cal 500

#### STEAMED BROCCOLI w/ meal\* free

Add a side 1.49 cal 30

#### **SIDE SALAD** w/ meal\* free

Add a side 1.99 cal 80-430

# **SWEET POTATO FRIES**

w/ meal\* 1.49 Add a side 2.99 cal 460

# **GARLIC FRIES**

w/ meal\* 1.49 Add a side 2.99 cal 430

# **COLESLAW**

w/ meal\* 1.79 Add a side 2.99 cal 180