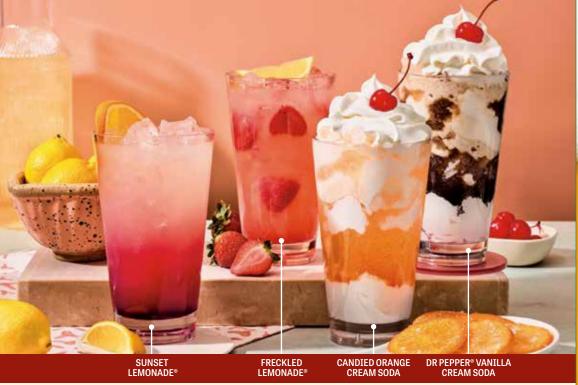

# **SPECIALTY DRINKS**

**★ FRECKLED LEMONADE®** 

Our famous blend of Minute Maid® Lemonade and strawberries. 4.99 cal 200

#### **SUNSET LEMONADE**

Citrusy sweet Minute Maid® Lemonade with pineapple and desert pear. 4.99 cal 210

## **CANDIED ORANGE, RASPBERRY.** OR DESERT PEAR

Your choice of flavors mixed with Sprite® and double the whipped cream for extra creaminess. 4.99 cal 280

#### DR PEPPER® VANILLA CREAM SODA

A blend of vanilla and Dr Pepper® with double the whipped cream for extra creaminess, 4.99 cal 310