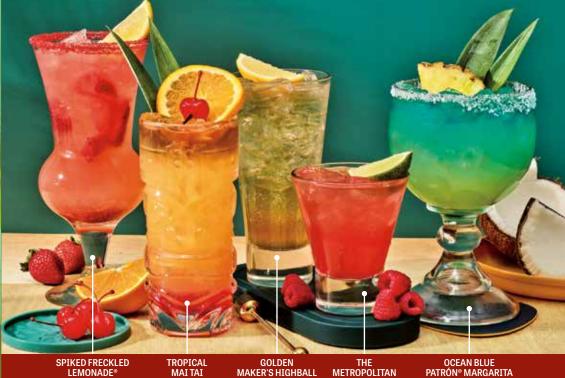

#### THE METROPOLITAN

Pinkies out for our take on a cosmo starring Grev Goose®, triple sec, raspberry, lime and all-natural sweet and sour. 9.99 cal 230

#### **★ SPIKED FRECKLED LEMONADE®**

The grown-up version of our famous blend of Minute Maid® Lemonade and strawberries with Smirnoff® Citrus Vodka, 8.99 cal 280

#### **★ \*** TROPICAL MAI TAI

Bring on the tropical vibes. Myers's® Dark and Bacardi® Black rums, orange liqueur, fruit juices, grenadine and sweet and sour. 8.99 cal 330

### **New!** OCEAN BLUE PATRÓN® **MARGARITA**

Cast away to island time with Silver Patrón® Teguila, Cointreau®, pineapple juice, coconut, agave and lime juice topped with a float of Blue Curação, 12.99 cal 290

#### New! GOLDEN MAKER'S HIGHBALL

Oaky meets fruity with this blend of Maker's Mark® Bourbon Whisky, Sprite® and a splash of honey mango flavor. 8.99 cal 260