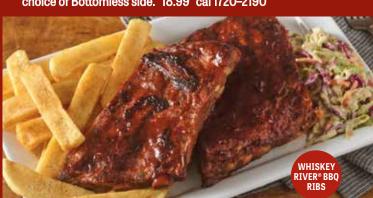

### WHISKEY RIVER® BBQ RIBS

A half rack of tender St. Louis-style pork ribs glazed with Whiskey River® BBQ Sauce. Served with coleslaw and your choice of Bottomless side. 18.99 cal 1720–2190