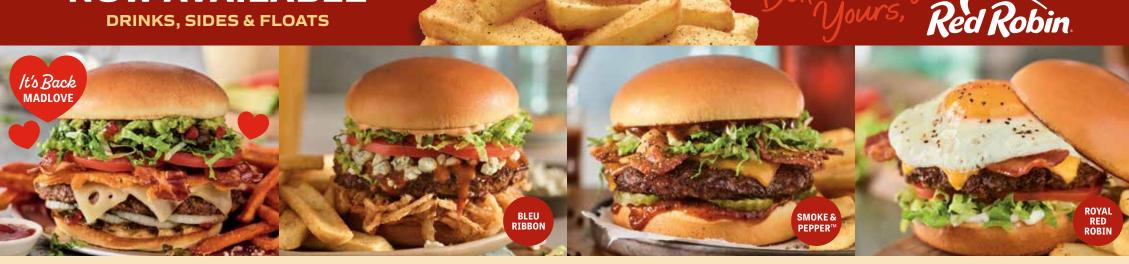

#### NEW MADLOVE Back and better than ever! The MadLove is back and fully re-loaded with pepper jack, melty Swiss, cheddar-and-parmesan crisp, sweet jalapeño relish, candied bacon,

freshly-smashed avocado, lettuce, tomato and onion. 17.29 cal 1140

# NEW BLEU RIBBON

Steak sauce, bleu cheese crumbles, crispy onion straws, chipotle aioli, lettuce and tomato for a steakhouse experience. Knives optional. 16.29 cal 1030

# **★ SMOKE & PEPPER™**

This combo of black-peppered bacon, cheddar, lettuce, pickles and Smoke & Pepper™ ketchup is smokin'. 16.79 cal 790

# ROYAL RED ROBIN\*

It's a classic! Sunnyside up egg\*, hardwood-smoked bacon, American cheese, lettuce, tomato and mayo. 16.29 cal 1120