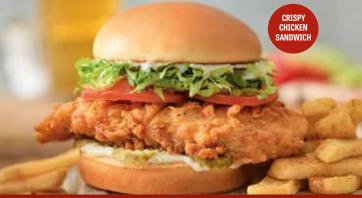

#### **CRISPY CHICKEN SANDWICH**

Simply perfect! This new, improved recipe features hand-breaded chicken breast fried golden brown and served with pickles, lettuce, tomato and mayo. 15.99 cal 910