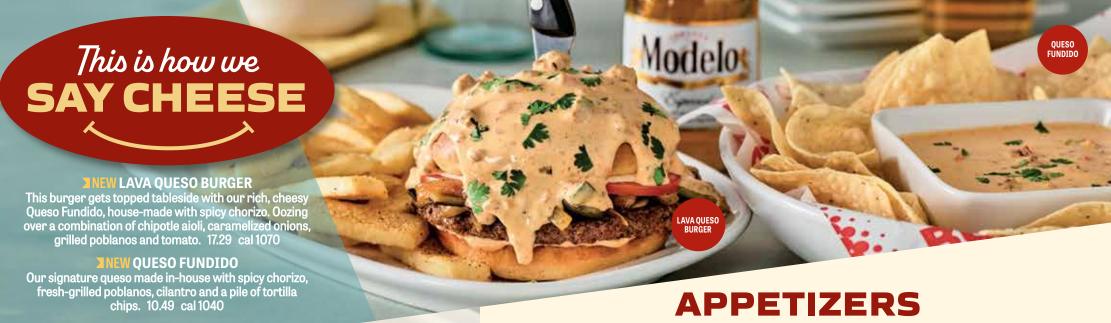

#### **NEW LAVA QUESO** Chipotle aioli, caramelized onions, grilled poblanos

and tomato. Topped tableside with Queso Fundido, house-made with spicy chorizo and fresh-grilled poblanos. 17.29 cal 1070

# **OUESO FUNDIDO**

Our signature queso made in-house with spicy chorizo, fresh-grilled poblanos and cilantro. 2.99 cal 240