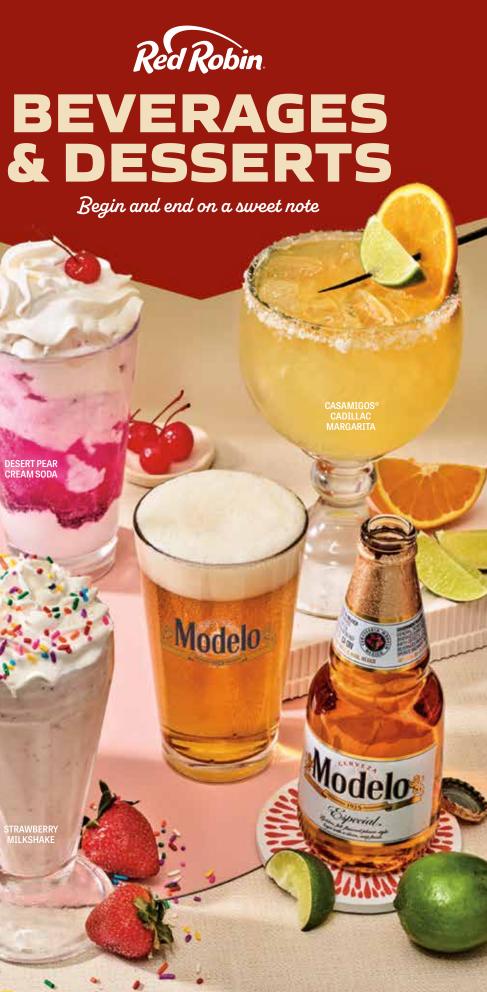

## **MILKSHAKES**

We blend it up with creamy soft serve and your choice of Chocolate, Vanilla or Strawberry. 6.99 cal 930-1080

All milkshakes are also available in a kid's size.

#### **New!** CASAMIGOS® CADILLAC **MARGARITA**

Shaking things up with Casamigos Blanco®, agave, lime juice and a float of Grand Marnier®, 12.99 cal 250

#### **★ \*** TROPICAL MAI TAI

Bring on the tropical vibes. Myers's® Dark and Bacardi® Black rums, orange liqueur, fruit juices, grenadine and sweet and sour. 8.99 cal 330