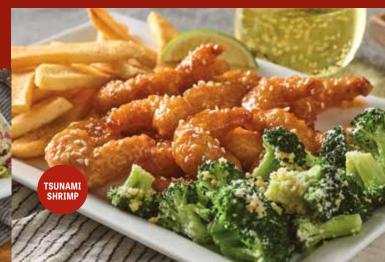

## **TSUNAMI SHRIMP**

Panko-breaded shrimp tossed in a sweet and spicy sauce. Served on a bed of Yukon Chips and finished with sesame seeds. 13.49 cal 1000

#### TSUNAMI SHRIMP

Panko-breaded shrimp tossed in a sweet and spicy sauce. Garnished with sesame seeds. Served with garlic parmesan broccoli and your choice of Bottomless side. 17.99 cal 1160-1630