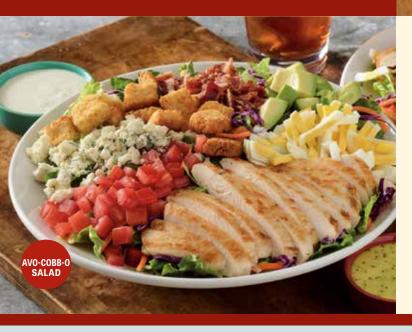

# AVO-COBB-O SALAD

Grilled chicken breast, hardwood-smoked bacon, avocado, bleu cheese crumbles, hard-boiled egg, tomato and croutons on mixed greens with your choice of dressing. 14.99 cal 550<sup>+</sup>