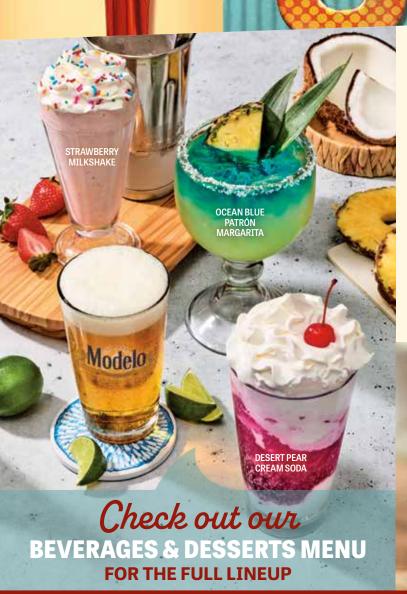

#### **MILKSHAKES**

We blend it up with creamy soft serve and your choice of Chocolate, Vanilla or Strawberry. 6.49 cal 930-1080

All milkshakes are also available in a kid's size.

### **New!** OCEAN BLUE PATRÓN® **MARGARITA**

Cast away to island time with Silver Patrón® Tequila, Cointreau®, pineapple juice, coconut, agave and lime juice topped with a float of Blue Curação. cal 290