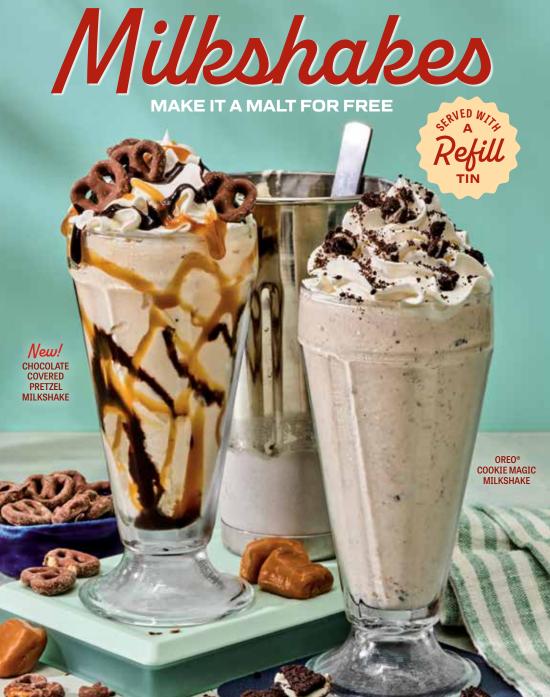

### New!

### CHOCOLATE COVERED PRETZEL MILKSHAKE

A salty, sweet blend of vanilla soft serve, chocolate, caramel and chocolate covered pretzels. Topped with whipped cream, caramel, chocolate and mini chocolate covered pretzels. 7.49 cal 1260/1320

Make it boozy with a shot of Maker's Mark®

### COOKIE MAGIC MILKSHAKE

Creamy vanilla soft serve blended with chocolate syrup and chunks of OREO® cookies. 6.49 cal 1040/1100

#### **MILKSHAKES**

We blend it up with creamy soft serve and your choice of Chocolate, Vanilla or Strawberry. 6.49 cal 930-1080

All milkshakes are also available in a kid's size.