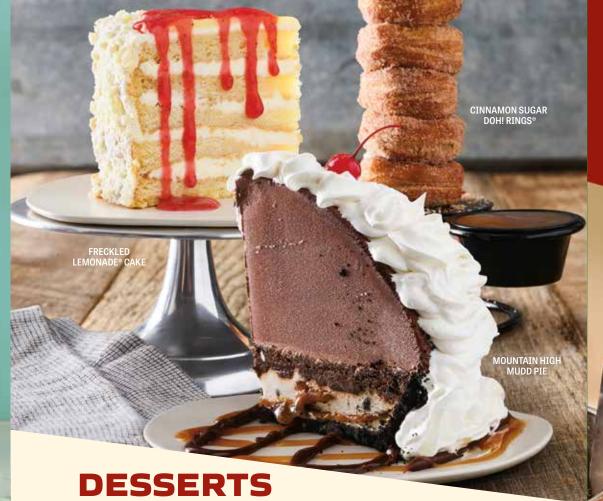

#### ★ CINNAMON SUGAR DOH! RINGS®

For cravings of the tallest order, eight fluffy croissant donuts tossed in cinnamon sugar. Served with caramel and fudge for dunking. 10.79 cal 1550 Cinnamon Sugar Doh! Ring Shorty® (Four rings) 8.79 cal 770

#### FRECKLED LEMONADE® CAKE

Layers of pillowy lemon cake and white chocolate flecked lemon mousse topped with lemon curd and strawberry purée. 8.99 cal 1060

#### **★** MOUNTAIN HIGH MUDD PIE

Layers of chocolate and vanilla ice cream, crumbled OREO® cookies, fudge and caramel. Whipped cream is your reward for reaching the top. 9.79 cal 1340

nttps://www.redrobin.com/pages/allergens/menu/.