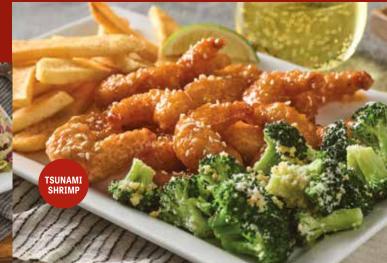

### **TSUNAMI SHRIMP**

Panko-breaded shrimp tossed in a sweet and spicy sauce. Garnished with sesame seeds. Served with garlic parmesan broccoli and your choice of Bottomless side. 17.49 cal 1160–1630