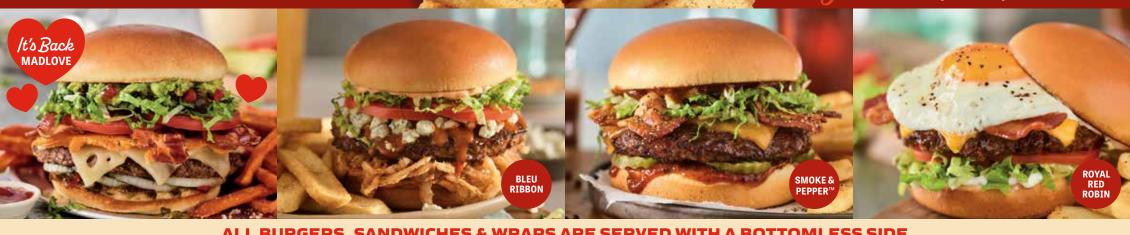

### NEW MADLOVE Back and better than ever! The MadLove is back and fully re-loaded with

pepper jack, melty Swiss, cheddar-and-parmesan crisp, sweet jalapeño relish, candied bacon, freshly-smashed avocado, lettuce, tomato and onion. 16.99 cal 1140

### **BLEU RIBBON**

Steak sauce, bleu cheese crumbles, crispy onion straws, chipotle aioli, lettuce and tomato for a steakhouse experience. Knives optional. 14.89 cal 1030

### ★ SMOKE & PEPPER™

This combo of black-peppered bacon, cheddar, lettuce, pickles and Smoke & Pepper™ ketchup is smokin'. 15.89 cal 790

Add sautéed mushrooms for 1.59 cal 120

### ★ ROYAL RED ROBIN\*

It's a classic! Sunnyside up egg\*, hardwood-smoked bacon, American cheese, lettuce, tomato and mayo. 15.39 cal 1120

Add sliced avocado for 1.59 cal 60