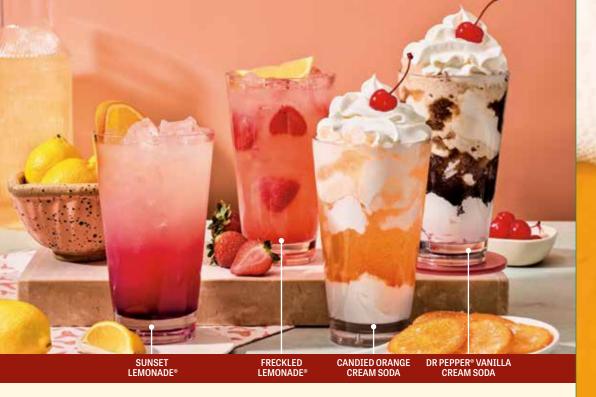

#### **★ FRECKLED LEMONADE®**

Our famous blend of Minute Maid® Lemonade and strawberries. 4.99 cal 200

#### **SUNSET LEMONADE**

Citrusy sweet Minute Maid® Lemonade with pineapple and desert pear. 4.99 cal 210

### **CANDIED ORANGE, RASPBERRY,** OR DESERT PEAR

Your choice of flavors mixed with Sprite® and double the whipped cream for extra creaminess. 4.99 cal 280

#### DR PEPPER® VANILLA CREAM SODA

A blend of vanilla and Dr Pepper® with double the whipped cream for extra creaminess, 4.99 cal 310