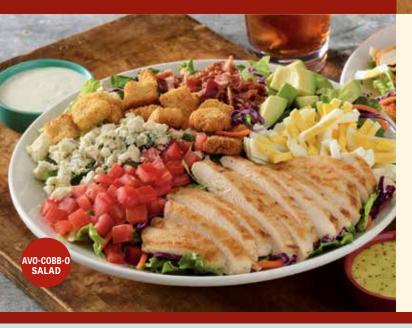

### **♥ AVO-COBB-O SALAD**

Grilled chicken breast, hardwood-smoked bacon, avocado, bleu cheese crumbles, hard-boiled egg, tomato and croutons on mixed greens with your choice of dressing. 14.79 cal 550<sup>+</sup>