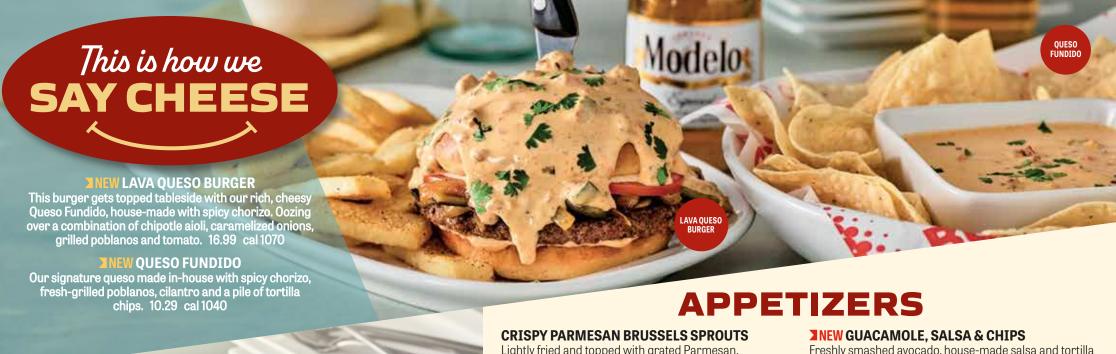

### **NEW LAVA QUESO**

Chipotle aioli, caramelized onions, grilled poblanos and tomato. Topped tableside with Queso Fundido, house-made with spicy chorizo and fresh-grilled poblanos. 16.99 cal 1070

Topped with pepper-jack, crispy jalapeños, Scorpion Pepper Sauce, pickles, hot rings, lettuce, tomato and roasted garlic aioli. This one is fire! 15.89 cal 1070

Freshly smashed avocado, house-made salsa and tortilla chips. 10.29 cal 860

### CHEESY BACON FONDUE New Belgium Fat Tire® beer cheese

with hardwood-smoked bacon for dipping sides, apps and even burgers. 2.49 cal 320