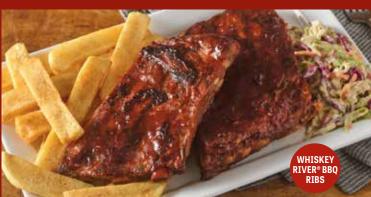

### WHISKEY RIVER® BBQ RIBS

A half rack of tender St. Louis-style pork ribs glazed with Whiskey River® BBQ Sauce. Served with coleslaw and your choice of Bottomless side. 18.49 cal 1720–2190