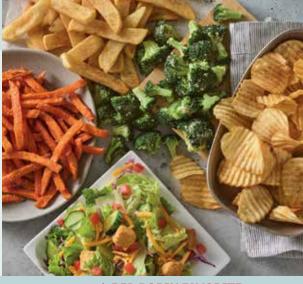

### SIDES

STEAK FRIES w/ meal\* free

Add a side 3.99 cal 350 **YUKON CHIPS** 

### w/ meal\* free

Add a side 2.99 cal 500 **STEAMED BROCCOLI** 

w/ meal\* free Add a side 2.99 cal 30

### GARLIC PARMESAN BROCCOLI

w/ meal\* 2.99 Add a side 3.99 cal 80

### **SWEET POTATO FRIES** w/ meal\* 2.99

Add a side 3.99 cal 460

### GARLIC FRIES

w/ meal\* 2.99 Add a side 3.99 cal 430

### COLESLAW

w/ meal\* 2.99 Add a side 3.99 cal 180

### MAC 'N CHEESE

w/ meal\* 2.99 Add a side 3.99 cal 490

### **ONION RINGS**

w/ meal\* 3.99 cal 280