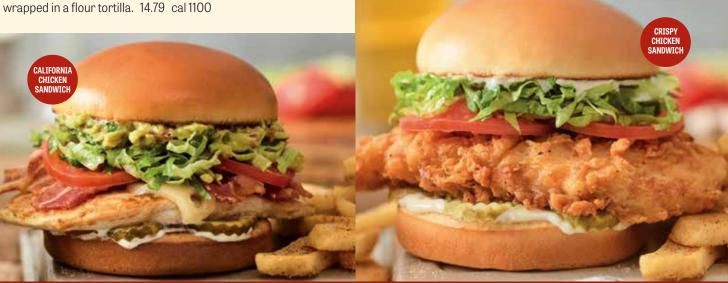

#### **CALIFORNIA CHICKEN SANDWICH**

The flavor comes in waves. With freshly-smashed avocado, hardwood-smoked bacon, Swiss, pickles, lettuce, tomato and mayo. 15.49 cal 700

### **CRISPY CHICKEN WRAP**

Get wrapped up in the flavors of juicy chicken strips, hardwood-smoked bacon, ranch, cheddar, lettuce and tomato, wrapped in a flour tortilla. 14.79 cal 1100