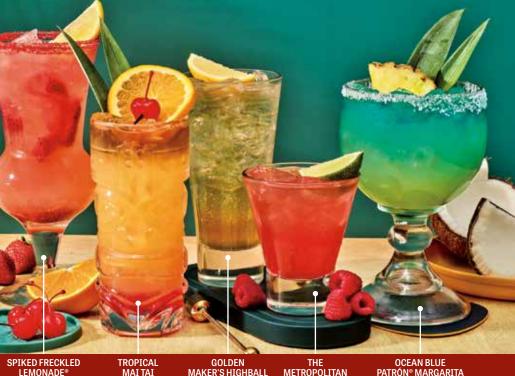

#### **★ SPIKED FRECKLED LEMONADE®**

#### ★ 🔆 TROPICAL MAI TAI

#### **GOLDEN MAKER'S HIGHBALL**

Oaky meets fruity with this blend of Maker's Mark® Bourbon Whisky, Sprite® and a splash of honey mango flavor. cal 260

#### THE METROPOLITAN

#### **New!** OCEAN BLUE PATRÓN® MARGARITA

Cast away to island time with Silver Patrón® Tequila, Cointreau<sup>®</sup>, pineapple juice, coconut, agave and lime juice topped with a float of Blue Curacao. cal 290