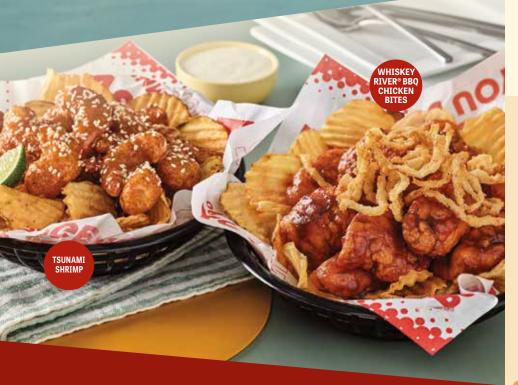

#### **TSUNAMI SHRIMP**

Panko-breaded shrimp tossed in a sweet and spicy sauce. Served on a bed of Yukon Chips and finished with sesame seeds. 12.79 cal1000

#### TSUNAMI SHRIMP

Panko-breaded shrimp tossed in a sweet and spicy sauce. Garnished with sesame seeds. Served with garlic parmesan broccoli and your choice of Bottomless side. 17.69 cal 1160-1630

ENTRÉES