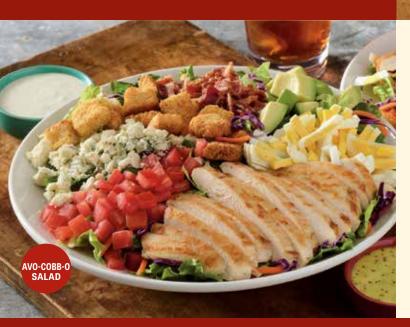

#### AVO-COBB-O SALAD

Grilled chicken breast, hardwood-smoked bacon, avocado, bleu cheese crumbles, hard-boiled egg, tomato and croutons on mixed greens with your choice of dressing. 14.99 cal 550<sup>+</sup>