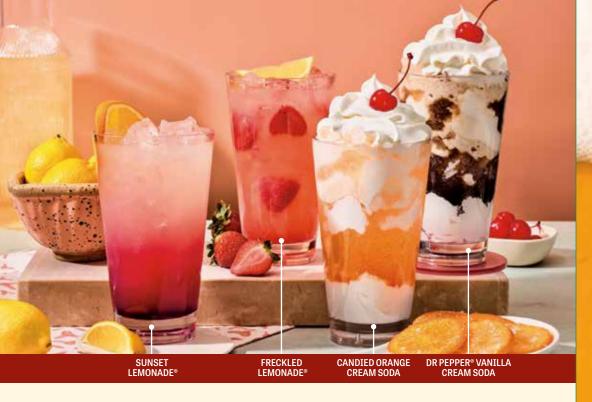

## **BOTTOMLESS** *Beverages*

New & Improved!

**CREAM** SODAS

**CANDIED ORANGE, RASPBERRY,** 

**OR DESERT PEAR** 

Your choice of flavors mixed with Sprite®

and double the whipped cream for extra

creaminess, 4.99 cal 280

DR PEPPER<sup>®</sup> VANILLA CREAM SODA

A blend of vanilla and Dr Pepper<sup>®</sup> with

double the whipped cream for extra

creaminess. 4.99 cal 310

**TEA & LEMONADE** 

Gold Peak<sup>®</sup> Tea 3.19 cal 0/120

#### **SPECIALTY DRINKS**

★ FRECKLED LEMONADE<sup>®</sup> Our famous blend of Minute Maid<sup>®</sup> Lemonade and strawberries. 4.99 cal 200

SUNSET LEMONADE

Citrusy sweet Minute Maid® Lemonade with pineapple and desert pear. 4.99 cal 210