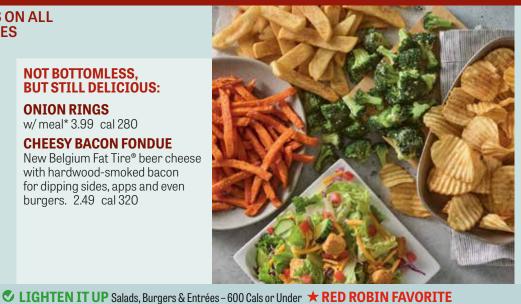

#### **NOT BOTTOMLESS**, **BUT STILL DELICIOUS:**

**ONION RINGS** w/meal\* 3.99 cal 280

#### **CHEESY BACON FONDUE**

New Belgium Fat Tire<sup>®</sup> beer cheese with hardwood-smoked bacon for dipping sides, apps and even burgers. 2.49 cal 320

SUB FREE cal 90-330 Whiskey River® BBQ Sauce Buzz-Style—Spicy Wing Sauce Campfire Mayo-Creamy BBQ Red's Secret Tavern Sauce™ Sweet & Spicy Ketchup™ Ranch Dressing • Teriyaki Sauce Island Heat Sauce