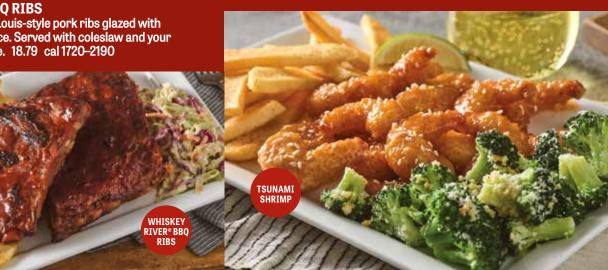

#### WHISKEY RIVER<sup>®</sup> BBQ RIBS

A half rack of tender St. Louis-style pork ribs glazed with Whiskey River® BBQ Sauce. Served with coleslaw and your choice of Bottomless side. 18.79 cal 1720-2190

#### TSUNAMI SHRIMP

Panko-breaded shrimp tossed in a sweet and spicy sauce. Garnished with sesame seeds. Served with garlic parmesan broccoli and your choice of Bottomless side. 17.69 cal 1160-1630

ENTRÉES