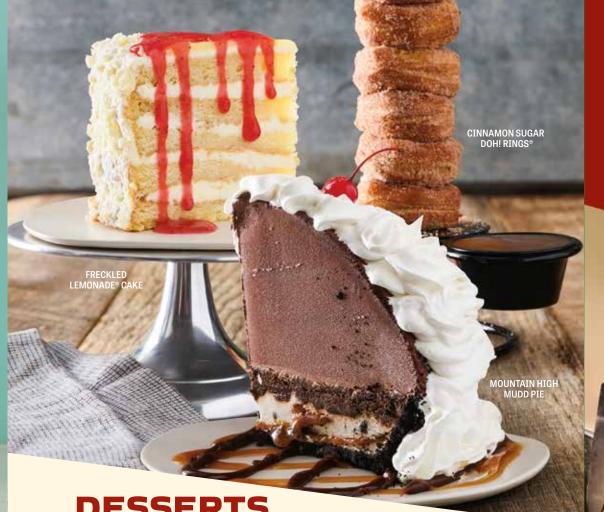

#### ★ CINNAMON SUGAR DOH! RINGS®

For cravings of the tallest order, eight fluffy croissant donuts tossed in cinnamon sugar. Served with caramel and fudge for dunking. 10.99 cal 1550 Cinnamon Sugar Doh! Ring Shorty® (Four rings) 8.99 cal 770

#### FRECKLED LEMONADE® CAKE

Layers of pillowy lemon cake and white chocolate flecked lemon mousse topped with lemon curd and strawberry purée. 9.99 cal 1060

#### **★** MOUNTAIN HIGH MUDD PIE

Layers of chocolate and vanilla ice cream, crumbled OREO® cookies, fudge and caramel. Whipped cream is your reward for reaching the top. 9.99 cal 1340

nttps://www.redrobin.com/pages/allergens/menu/.