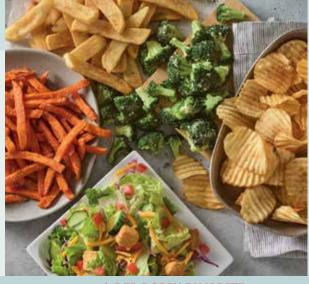

### SIDES

STEAK FRIES w/ meal\* free

Add a side 3.99 cal 350

### YUKON CHIPS w/ meal\* free

Add a side 2.99 cal 500 STEAMED BROCCOLI

w/meal\* free

Add a side 2.99 cal 30 **GARLIC PARMESAN** 

BROCCOLI w/ meal\* 2.99

### Add a side 3.99 cal 80

SIDE SALAD

w/ meal\* free Add a side 2.99 cal 80–430

### **SWEET POTATO FRIES** w/ meal\* 2.99

Add a side 3.99 cal 460

### GARLIC FRIES

w/ meal\* 2.99 Add a side 3.99 cal 430