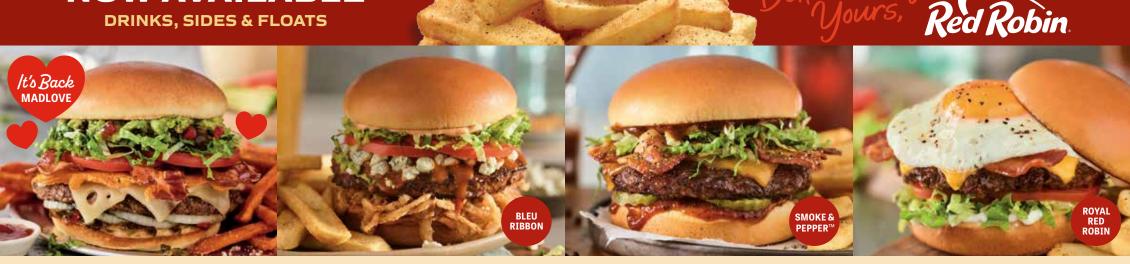

### NEW MADLOVE Back and better than ever! The MadLove is back and fully re-loaded with pepper jack, melty Swiss, cheddar-and-parmesan

crisp, sweet jalapeño relish, candied bacon, freshly-smashed avocado, lettuce, tomato and onion. 17.59 cal 1140

### **BLEU RIBBON**

Steak sauce, bleu cheese crumbles, crispy onion straws, chipotle aioli, lettuce and tomato for a steakhouse experience. Knives optional. 15.59 cal 1030

### ★ SMOKE & PEPPER™

This combo of black-peppered bacon, cheddar, lettuce, pickles and Smoke & Pepper™ ketchup is smokin'. 16.49 cal 790

Add sautéed mushrooms for 1.79 cal 120

### ★ ROYAL RED ROBIN\*

It's a classic! Sunnyside up egg\*, hardwood-smoked bacon, American cheese, lettuce, tomato and mayo. 15.79 cal 1120

Add sliced avocado for 1.79 cal 60