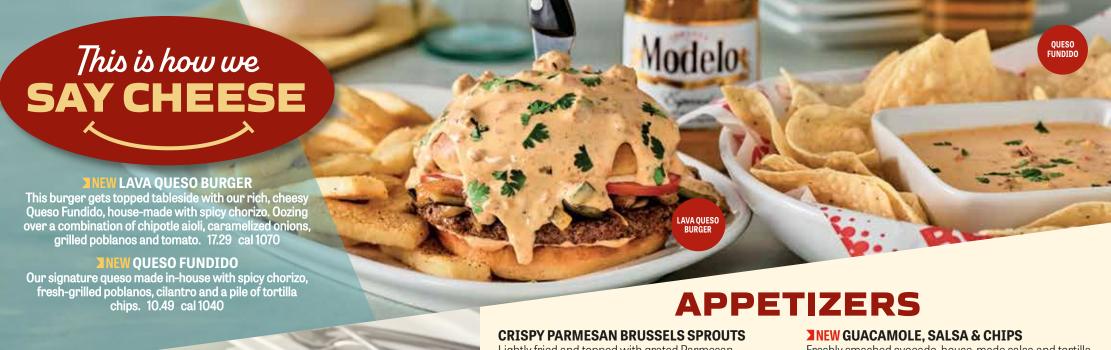

### **NEW LAVA QUESO**

Chipotle aioli, caramelized onions, grilled poblanos and tomato. Topped tableside with Queso Fundido, house-made with spicy chorizo and fresh-grilled poblanos. 17.29 cal 1070

Topped with pepper-jack, crispy jalapeños, Scorpion Pepper Sauce, pickles, hot rings, lettuce, tomato and roasted garlic aioli. This one is fire! 16.49 cal 1070

Freshly smashed avocado, house-made salsa and tortilla chips. 10.49 cal 860