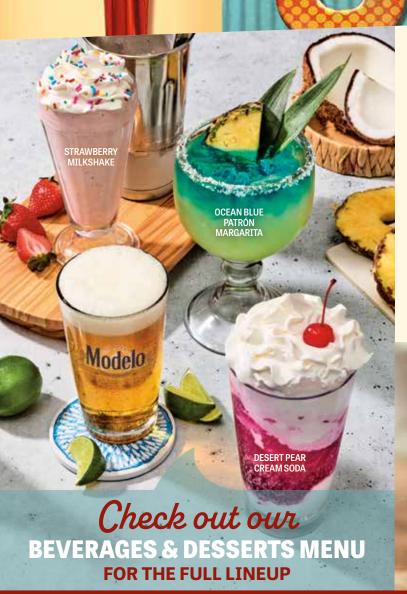

### **MILKSHAKES**

We blend it up with creamy soft serve and your choice of Chocolate, Vanilla or Strawberry. 6.99 cal 930-1080

All milkshakes are also available in a kid's size.

### **New!** OCEAN BLUE PATRÓN® **MARGARITA**

Cast away to island time with Silver Patrón® Tequila, Cointreau®, pineapple juice, coconut, agave and lime juice topped with a float of Blue Curação. cal 290