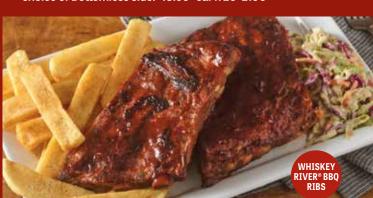

### WHISKEY RIVER® BBQ RIBS

A half rack of tender St. Louis-style pork ribs glazed with Whiskey River® BBQ Sauce. Served with coleslaw and your choice of Bottomless side. 18.99 cal 1720–2190