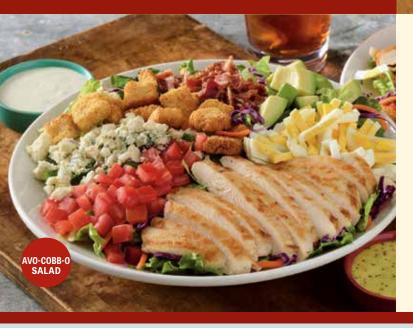

### **♥ AVO-COBB-O SALAD**

Grilled chicken breast, hardwood-smoked bacon, avocado, bleu cheese crumbles, hard-boiled egg, tomato and croutons on mixed greens with your choice of dressing. 15.39 cal 550<sup>+</sup>