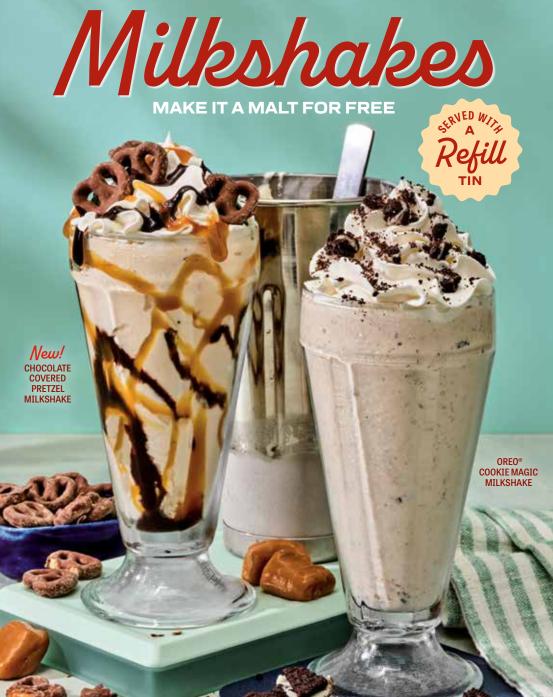

### CHOCOLATE COVERED PRETZEL MILKSHAKE

A salty, sweet blend of vanilla soft serve, chocolate, caramel and chocolate covered pretzels. Topped with whipped cream, caramel, chocolate and mini chocolate covered pretzels. 7.79 cal 1260/1320

Make it boozy with a shot of Maker's Mark® 2.00 cal 80

### COOKIE MAGIC MILKSHAKE

Creamy vanilla soft serve blended with chocolate syrup and chunks of OREO® cookies. 6.99 cal 1040/1100

### **MILKSHAKES**

We blend it up with creamy soft serve and your choice of Chocolate, Vanilla or Strawberry. 6.99 cal 930-1080

All milkshakes are also available in a kid's size.