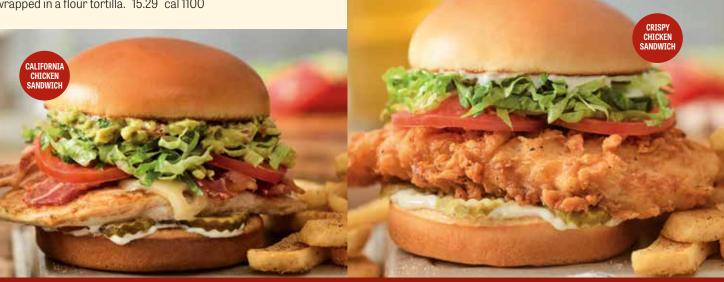

### **CALIFORNIA CHICKEN SANDWICH**

The flavor comes in waves. With freshly-smashed avocado, hardwood-smoked bacon, Swiss, pickles, lettuce, tomato and mayo. 15.99 cal 700

### **CRISPY CHICKEN WRAP**

Get wrapped up in the flavors of juicy chicken strips, hardwood-smoked bacon, ranch, cheddar, lettuce and tomato, wrapped in a flour tortilla. 15.29 cal 1100