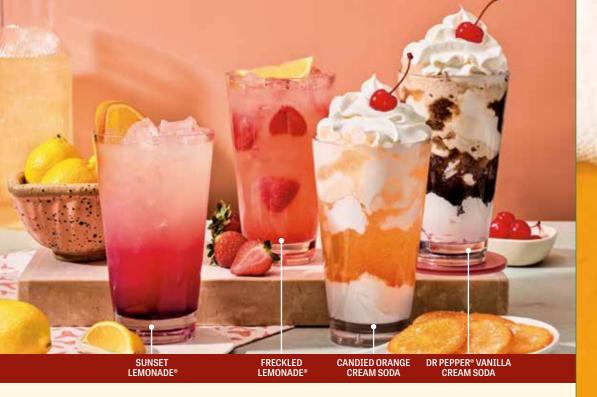

#### **★ FRECKLED LEMONADE®**

Our famous blend of Minute Maid® Lemonade and strawberries. 4.99 cal 200

#### **SUNSET LEMONADE**

Citrusy sweet Minute Maid® Lemonade with pineapple and desert pear. 4.99 cal 210

### **CANDIED ORANGE, RASPBERRY,** OR DESERT PEAR

Your choice of flavors mixed with Sprite® and double the whipped cream for extra creaminess, 4.99 cal 280

#### DR PEPPER® VANILLA CREAM SODA

A blend of vanilla and Dr Pepper® with double the whipped cream for extra creaminess, 4.99 cal 310