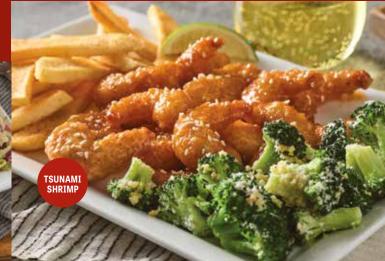

### TSUNAMI SHRIMP

Panko-breaded shrimp tossed in a sweet and spicy sauce. Garnished with sesame seeds. Served with garlic parmesan broccoli and your choice of Bottomless side. 17.99 cal 1160–1630