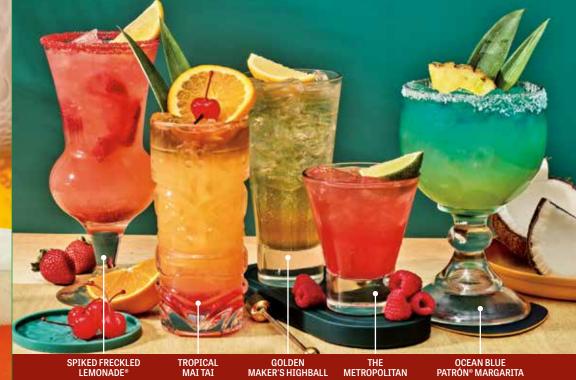

#### THE METROPOLITAN

Pinkies out for our take on a cosmo starring Grey Goose®, triple sec, raspberry, lime and all-natural sweet and sour. cal 230

#### **★ SPIKED FRECKLED LEMONADE®**

The grown-up version of our famous blend of Minute Maid® Lemonade and strawberries with Smirnoff® Citrus Vodka, cal 280

#### \* TROPICAL MAI TAI

Bring on the tropical vibes. Myers's® Dark and Bacardi® Black rums, orange liqueur, fruit juices, grenadine and sweet and sour. cal 330

### **New!** OCEAN BLUE PATRÓN® **MARGARITA**

Cast away to island time with Silver Patrón® Tequila, Cointreau®, pineapple juice, coconut, agave and lime juice topped with a float of Blue Curação. cal 290

### **GOLDEN MAKER'S HIGHBALL**

Oaky meets fruity with this blend of Maker's Mark® Bourbon Whisky, Sprite® and a splash of honey mango flavor. cal 260