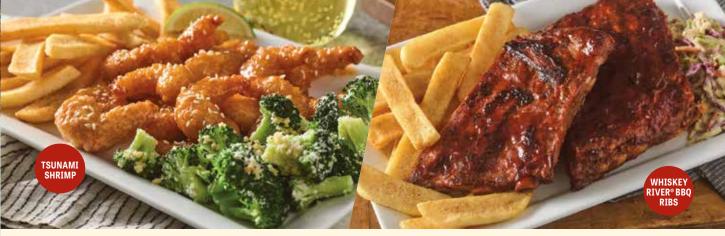

#### **TSUNAMI SHRIMP**

Panko-breaded shrimp tossed in a sweet and spicy sauce. Served on a bed of Yukon Chips and finished with sesame seeds. 13.49 cal 1000

Red Robin

### WHISKEY RIVER® BBQ RIBS

A half rack of tender St. Louis-style pork ribs glazed with Whiskey River® BBQ Sauce. Served with coleslaw and your choice of Bottomless side. 18.99 cal 1720-2190

# TSUNAMI SHRIMP

Panko-breaded shrimp tossed in a sweet and spicy sauce. Garnished with sesame seeds. Served with garlic parmesan broccoli and your choice of Bottomless side. 17.99 cal 1160–1630