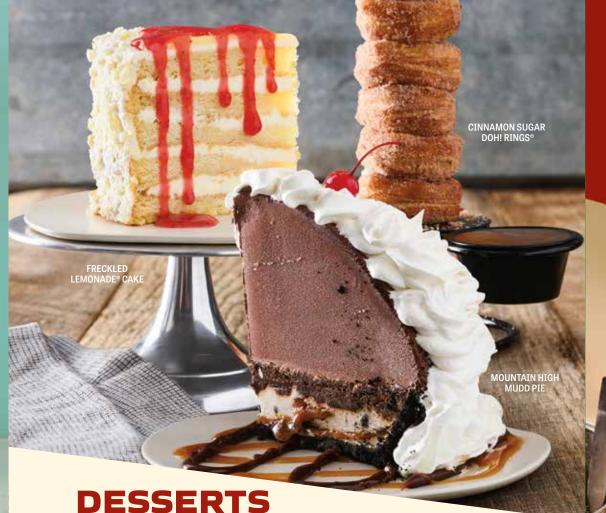

#### ★ CINNAMON SUGAR DOH! RINGS®

For cravings of the tallest order, eight fluffy croissant donuts tossed in cinnamon sugar. Served with caramel and fudge for dunking. 10.99 cal 1550 Cinnamon Sugar Doh! Ring Shorty® (Four rings) 8.99 cal 770

#### FRECKLED LEMONADE® CAKE

Layers of pillowy lemon cake and white chocolate flecked lemon mousse topped with lemon curd and strawberry purée. 9.99 cal 1060

#### **★** MOUNTAIN HIGH MUDD PIE

Layers of chocolate and vanilla ice cream, crumbled OREO® cookies, fudge and caramel. Whipped cream is your reward for reaching the top. 9.99 cal 1340