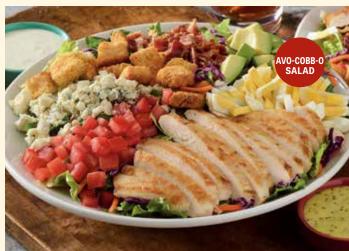

# AVO-COBB-O SALAD

Grilled chicken breast, hardwood-smoked bacon, avocado, bleu cheese crumbles, hard-boiled egg, tomato and croutons on mixed greens with your choice of dressing. 15.59 cal 550<sup>+</sup>