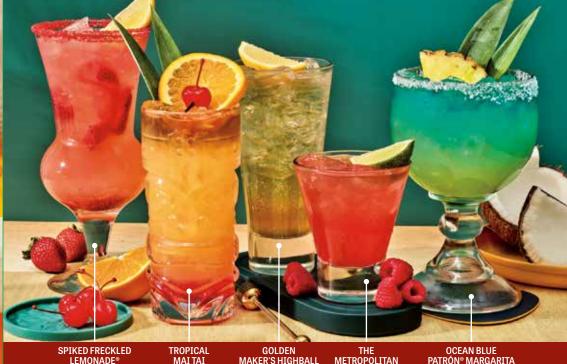

## TITO'S® BLUE CHILL

It's electric! Tito's® Handmade Vodka, blue curação, pineapple juice, club soda and all-natural sweet and sour. Topped with whipped cream and a cherry. cal 250

#### THE METROPOLITAN

Pinkies out for our take on a cosmo starring Grey Goose®, triple sec, raspberry, lime and all-natural sweet and sour. cal 230

#### **★ SPIKED FRECKLED LEMONADE®**

The grown-up version of our famous blend of Minute Maid® Lemonade and strawberries with Smirnoff® Citrus Vodka, cal 280

#### \* TROPICAL MAI TAI

Bring on the tropical vibes. Myers's® Dark and Bacardi® Black rums, orange liqueur, fruit juices, grenadine and sweet and sour. cal 330

#### **New!** OCEAN BLUE PATRÓN® **MARGARITA**

Cast away to island time with Silver Patrón® Tequila, Cointreau®, pineapple juice, coconut, agave and lime juice topped with a float of Blue Curação. cal 290