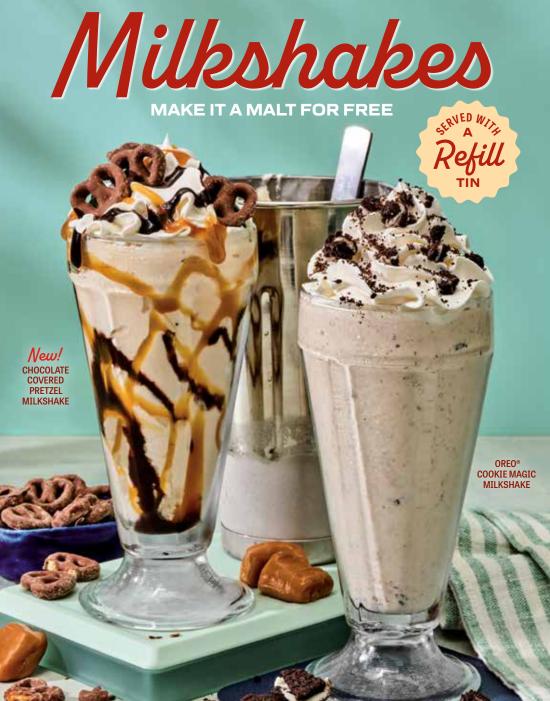

# CHOCOLATE COVERED PRETZEL MILKSHAKE

A salty, sweet blend of vanilla soft serve, chocolate, caramel and chocolate covered pretzels. Topped with whipped cream, caramel, chocolate and mini chocolate covered pretzels. 7.79 cal 1260/1320

# COOKIE MAGIC MILKSHAKE

Creamy vanilla soft serve blended with chocolate syrup and chunks of OREO® cookies. 6.99 cal 1040/1100

#### **MILKSHAKES**

We blend it up with creamy soft serve and your choice of Chocolate, Vanilla or Strawberry. 6.99 cal 930-1080

All milkshakes are also available in a kid's size.