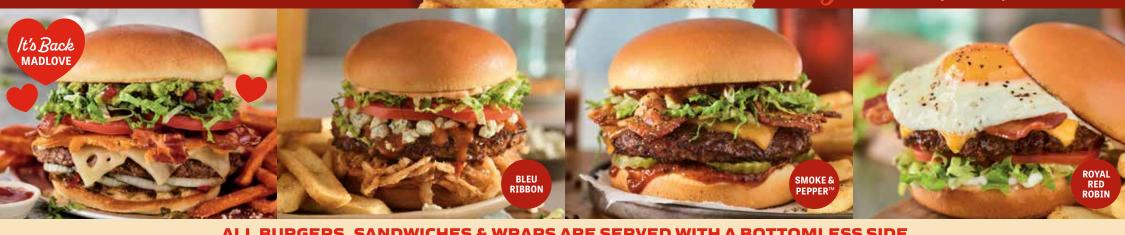

#### NEW MADLOVE Back and better than ever! The MadLove is back and fully re-loaded with

pepper jack, melty Swiss, cheddar-and-parmesan crisp, sweet jalapeño relish, candied bacon, freshly-smashed avocado, lettuce, tomato and onion. 17.79 cal 1140

# **BLEU RIBBON**

Steak sauce, bleu cheese crumbles, crispy onion straws, chipotle aioli, lettuce and tomato for a steakhouse experience. Knives optional. 15.79 cal 1030

# **★ SMOKE & PEPPER™**

This combo of black-peppered bacon, cheddar, lettuce, pickles and Smoke & Pepper™ ketchup is smokin'. 16.69 cal 790

Add sautéed mushrooms for 1.79 cal 120

# ★ ROYAL RED ROBIN\*

It's a classic! Sunnyside up egg\*, hardwood-smoked bacon, American cheese, lettuce, tomato and mayo. 15.99 cal 1120

Add sliced avocado for 1.79 cal 60