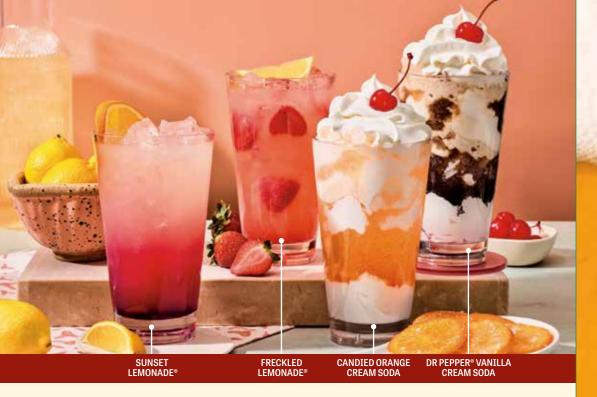

#### **SUNSET LEMONADE**

Citrusy sweet Minute Maid® Lemonade with pineapple and desert pear. 4.99 cal 210

### **CANDIED ORANGE, RASPBERRY,** OR DESERT PEAR

Your choice of flavors mixed with Sprite® and double the whipped cream for extra creaminess. 4.99 cal 280

#### DR PEPPER® VANILLA CREAM SODA

A blend of vanilla and Dr Pepper® with double the whipped cream for extra creaminess, 4.99 cal 310