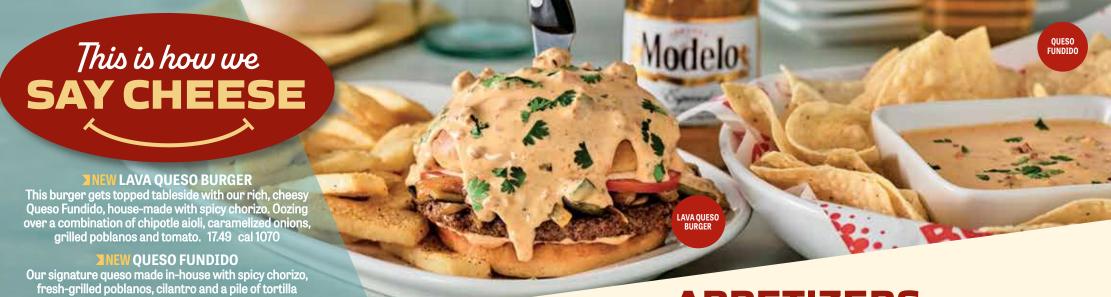

# **NEW LAVA QUESO**

Chipotle aioli, caramelized onions, grilled poblanos and tomato. Topped tableside with Queso Fundido, house-made with spicy chorizo and fresh-grilled poblanos. 17.49 cal 1070

Topped with pepper-jack, crispy jalapeños, Scorpion Pepper Sauce, pickles, hot rings, lettuce, tomato and roasted garlic aioli. This one is fire! 16.79 cal 1070

# **INEW GUACAMOLE, SALSA & CHIPS**

Freshly smashed avocado, house-made salsa and tortilla chips. 10.99 cal 860