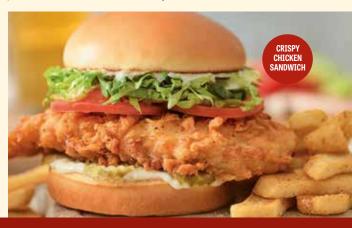

#### **CRISPY CHICKEN SANDWICH**

Simply perfect! This new, improved recipe features handbreaded chicken breast fried golden brown and served with pickles, lettuce, tomato and mayo. 15.39 cal 910