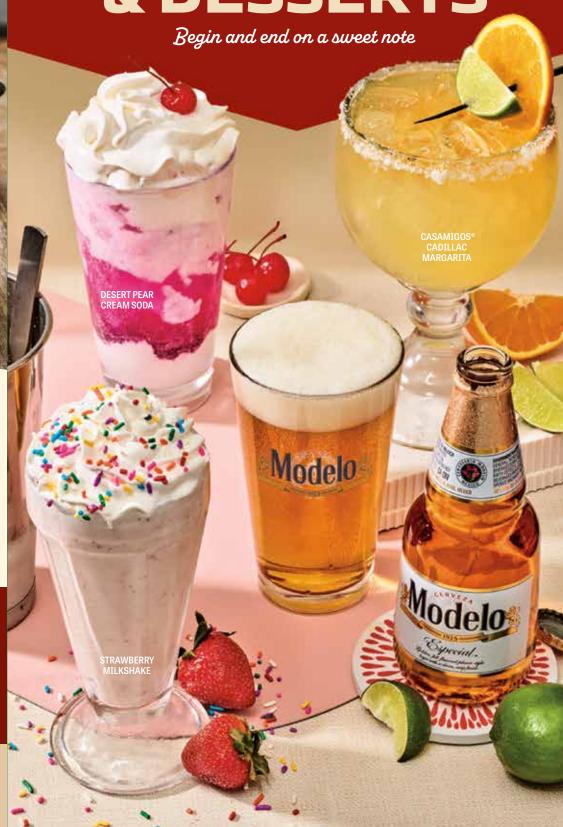

# Check out our BEVERAGES & DESSERTS MENU FOR THE FULL LINEUP

DRINKS ON THE LEFT FROM TOP: STRAWBERRY MILKSHAKE OCEAN BLUE PATRÓN MARGARITA MODELO DESERT PEAR CREAM SODA

DRINK ON THE RIGHT: CASAMIGOS CADILLAC MARGARITA